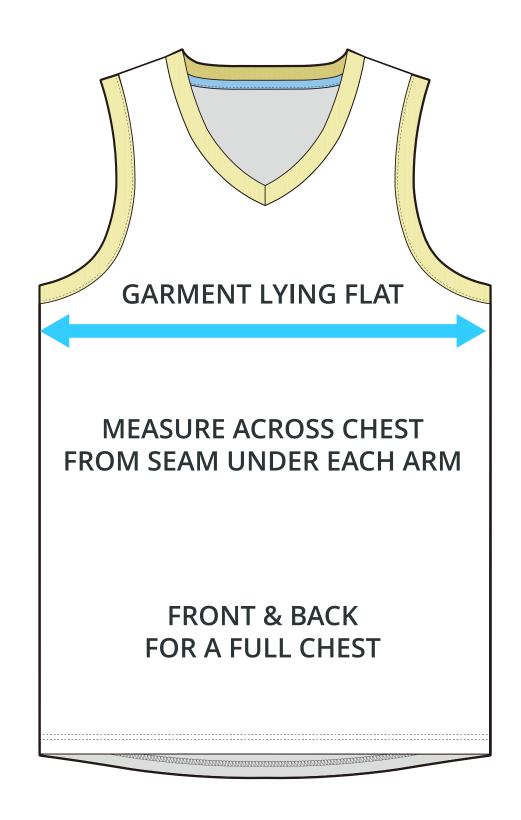

#### **ADULT SIZING**

| SIZING CHART(inches)                                                     | XS                          | \$                            | M                          | L                                   | XL                                   | 2XL                            | 3XL                                   |
|--------------------------------------------------------------------------|-----------------------------|-------------------------------|----------------------------|-------------------------------------|--------------------------------------|--------------------------------|---------------------------------------|
| 1/2 Chest                                                                | 17.72                       | 18.90                         | 20.08                      | 21.26                               | 22.44                                | 23.62                          | 24.80                                 |
| Front length (HSP)                                                       | 26.38                       | 27.17                         | 27.95                      | 28.74                               | 29.53                                | 30.31                          | 31.10                                 |
| Back length (HSP)                                                        | 27.36                       | 28.15                         | 28.94                      | 29.72                               | 30.51                                | 31.30                          | 32.09                                 |
| SIZING CHART(cm)<br>1/2 Chest<br>Front length (HSP)<br>Back length (HSP) | <b>XS</b> 45.00 67.00 69.50 | \$<br>48.00<br>69.00<br>71.50 | <b>M</b> 51.00 71.00 73.50 | <b>L</b><br>54.00<br>73.00<br>75.50 | <b>XL</b><br>57.00<br>75.00<br>77.50 | 2XL<br>60.00<br>77.00<br>79.50 | <b>3XL</b><br>63.00<br>79.00<br>81.50 |

# HALF CHEST FULL CHEST