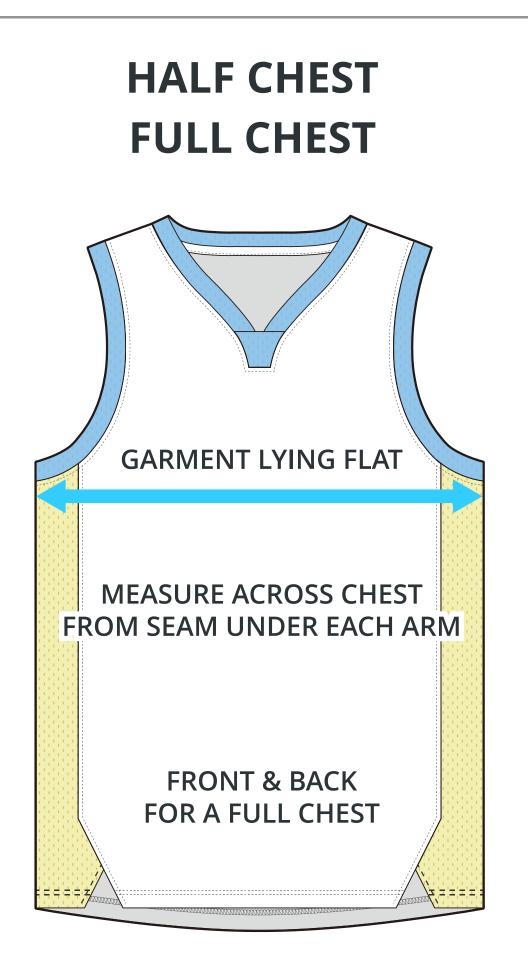

## ADULT SIZING

| SIZING CHART(inches) | XS    | S     | м     | L     | XL    | 2XL   | 3XL   |
|----------------------|-------|-------|-------|-------|-------|-------|-------|
| 1/2 Chest            | 17.72 | 18.90 | 20.08 | 21.26 | 22.44 | 23.62 | 24.80 |
| Front length (HSP)   | 26.38 | 27.17 | 27.95 | 28.74 | 29.53 | 30.31 | 31.10 |
| Back length (HSP)    | 27.36 | 28.15 | 28.94 | 29.72 | 30.51 | 31.30 | 32.09 |
|                      |       |       |       |       |       |       |       |
| SIZING CHART(cm)     | xs    | s     | м     | L     | XL    | 2XL   | 3XL   |
| 1/2 Chest            | 45.00 | 48.00 | 51.00 | 54.00 | 57.00 | 60.00 | 63.00 |
| Front length (HSP)   | 67.00 | 69.00 | 71.00 | 73.00 | 75.00 | 77.00 | 79.00 |
| Back length (HSP)    | 69.50 | 71.50 | 73.50 | 75.50 | 77.50 | 79.50 | 81.50 |

## **GIRLS SIZING**

| SIZING CHART(inches) | GXS   | <b>GS</b> | GM    | GL    |
|----------------------|-------|-----------|-------|-------|
| 1/2 Chest            | 13.78 | 14.96     | 16.14 | 17.32 |
| Front length (HSP)   | 20.67 | 22.24     | 23.82 | 25.79 |
| Back length (HSP)    | 21.65 | 23.23     | 24.80 | 26.77 |
| SIZING CHART(cm)     | GXS   | <b>GS</b> | GM    | GL    |
| 1/2 Chest            | 35.00 | 38.00     | 41.00 | 44.00 |
| Front length (HSP)   | 52.50 | 56.50     | 60.50 | 65.50 |
| Back length (HSP)    | 55.00 | 59.00     | 63.00 | 68.00 |

To find your size, compare measurements with a similar garment that fits you well.