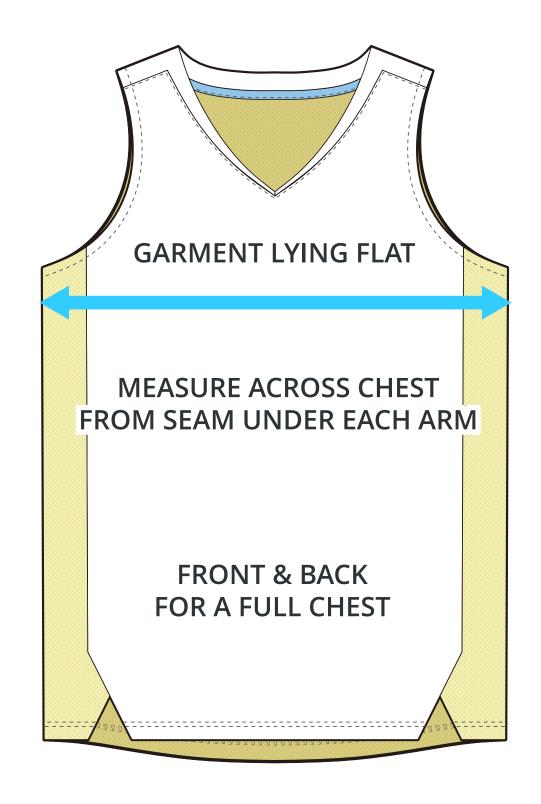

#### **ADULT SIZING**

| SIZING CHART(inches)          | XS                 | S                 | M                 | L                 | XL                 | 2XL              | 3XL              |
|-------------------------------|--------------------|-------------------|-------------------|-------------------|--------------------|------------------|------------------|
| 1/2 Chest                     | 17.72              | 18.90             | 20.08             | 21.26             | 22.44              | 23.62            | 24.80            |
| Front length (HSP)            | 26.38              | 27.17             | 27.95             | 28.74             | 29.53              | 30.31            | 31.10            |
| Back length (HSP)             | 27.36              | 28.15             | 28.94             | 29.72             | 30.51              | 31.30            | 32.09            |
|                               |                    |                   |                   |                   |                    |                  |                  |
|                               |                    |                   |                   |                   |                    |                  |                  |
| SIZING CHART(cm)              | xs                 | s                 | м                 | L                 | XL                 | 2XL              | 3XL              |
| SIZING CHART(cm)<br>1/2 Chest | <b>XS</b><br>45.00 | <b>S</b><br>48.00 | <b>M</b><br>51.00 | <b>L</b><br>54.00 | <b>XL</b><br>57.00 | <b>2XL</b> 60.00 | <b>3XL</b> 63.00 |
|                               |                    |                   |                   | _                 |                    |                  |                  |

#### **GIRLS SIZING**

| SIZING CHART(inches) 1/2 Chest Front length (HSP) Back length (HSP) | GXS   | <b>GS</b>                   | <b>GM</b> | GL        |
|---------------------------------------------------------------------|-------|-----------------------------|-----------|-----------|
|                                                                     | 13.78 | 14.96                       | 16.14     | 17.32     |
|                                                                     | 20.67 | 22.24                       | 23.82     | 25.79     |
|                                                                     | 21.65 | 23.23                       | 24.80     | 26.77     |
| SIZING CHART(cm)                                                    | GXS   | <b>GS</b> 38.00 56.50 59.00 | <b>GM</b> | <b>GL</b> |
| 1/2 Chest                                                           | 35.00 |                             | 41.00     | 44.00     |
| Front length (HSP)                                                  | 52.50 |                             | 60.50     | 65.50     |
| Back length (HSP)                                                   | 55.00 |                             | 63.00     | 68.00     |

# HALF CHEST FULL CHEST