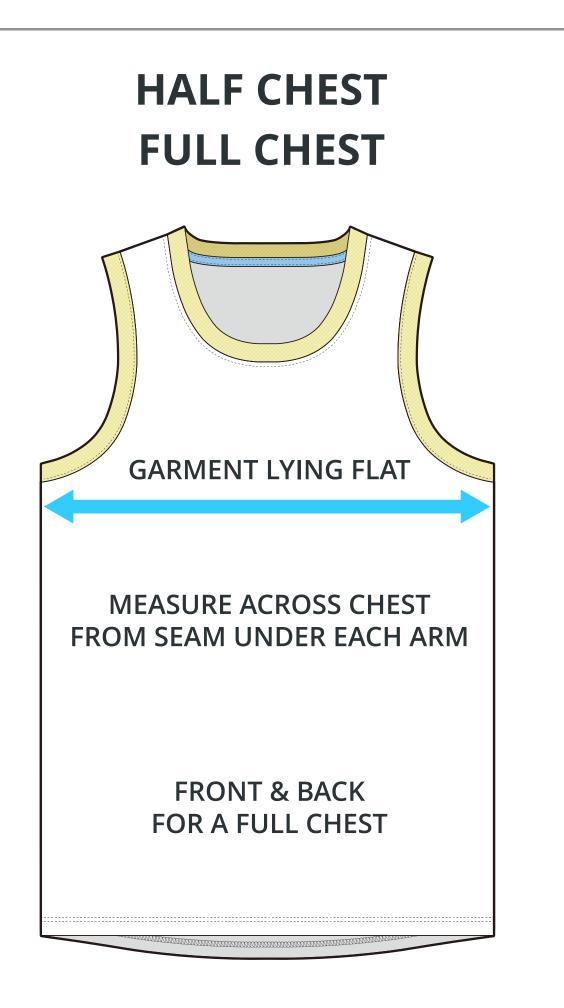

## **ADULT SIZING**

| SIZING CHART(inches)          | S                 | м                 | L          | XL                 | 2XL                 | 3XL                 |
|-------------------------------|-------------------|-------------------|------------|--------------------|---------------------|---------------------|
| 1/2 Chest                     | 19.29             | 20.47             | 21.65      | 22.83              | 24.02               | 25.20               |
| Front length (HSP)            | 29.72             | 30.71             | 31.69      | 32.68              | 33.66               | 34.65               |
| Back length (HSP)             | 30.71             | 31.69             | 32.68      | 33.66              | 34.65               | 35.63               |
|                               |                   |                   |            |                    |                     |                     |
|                               |                   |                   |            |                    |                     |                     |
|                               |                   |                   |            |                    |                     |                     |
| SIZING CHART(cm)              | s                 | м                 | L          | XL                 | 2XL                 | 3XL                 |
| SIZING CHART(cm)<br>1/2 Chest | <b>S</b><br>49.00 | <b>M</b><br>52.00 | L<br>55.00 | <b>XL</b><br>58.00 | <b>2XL</b><br>61.00 | <b>3XL</b><br>64.00 |
|                               | _                 |                   | -          |                    |                     |                     |
| 1/2 Chest                     | 49.00             | 52.00             | 55.00      | 58.00              | 61.00               | 64.00               |

## **YOUTH SIZING**

| SIZING CHART(inches) | <b>YXS</b> | <b>YS</b> | <b>YM</b> | YL    | YXL        |
|----------------------|------------|-----------|-----------|-------|------------|
| 1/2 Chest            | 13.78      | 14.96     | 16.14     | 17.32 | 18.50      |
| Front length (HSP)   | 20.67      | 22.24     | 23.82     | 25.79 | 27.76      |
| Back length (HSP)    | 21.65      | 23.23     | 24.80     | 26.77 | 28.74      |
| SIZING CHART(cm)     | <b>YXS</b> | <b>YS</b> | ¥M        | YL    | <b>YXL</b> |
| 1/2 Chest            | 35.00      | 38.00     | 41.00     | 44.00 | 47.00      |
| Front length (HSP)   | 52.50      | 56.50     | 60.50     | 65.50 | 70.50      |
| Back length (HSP)    | 55.00      | 59.00     | 63.00     | 68.00 | 73.00      |

To find your size, compare measurements with a similar garment that fits you well.