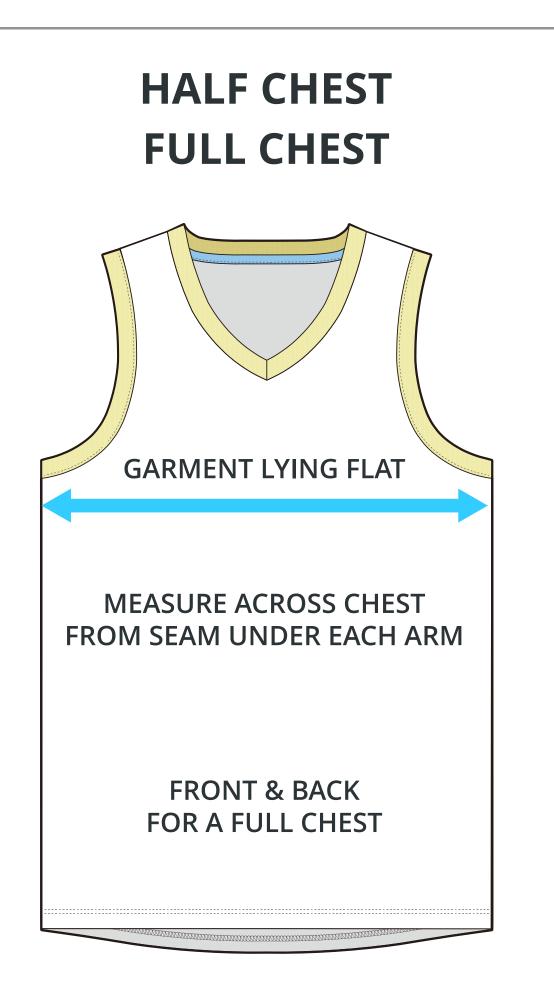

## ADULT SIZING

| SIZING CHART(inches)          | S                 | м                 | L          | XL                 | 2XL                 | 3XL                 |
|-------------------------------|-------------------|-------------------|------------|--------------------|---------------------|---------------------|
| 1/2 Chest                     | 19.29             | 20.47             | 21.65      | 22.83              | 24.02               | 25.20               |
| Front length (HSP)            | 29.72             | 30.71             | 31.69      | 32.68              | 33.66               | 34.65               |
| Back length (HSP)             | 30.71             | 31.69             | 32.68      | 33.66              | 34.65               | 35.63               |
|                               |                   |                   |            |                    |                     |                     |
|                               |                   |                   |            |                    |                     |                     |
|                               |                   |                   |            |                    |                     |                     |
| SIZING CHART(cm)              | s                 | м                 | L          | XL                 | 2XL                 | 3XL                 |
| SIZING CHART(cm)<br>1/2 Chest | <b>S</b><br>49.00 | <b>M</b><br>52.00 | L<br>55.00 | <b>XL</b><br>58.00 | <b>2XL</b><br>61.00 | <b>3XL</b><br>64.00 |
|                               | _                 |                   | -          |                    |                     |                     |
| 1/2 Chest                     | 49.00             | 52.00             | 55.00      | 58.00              | 61.00               | 64.00               |

## YOUTH SIZING

| SIZING CHART(inches) | YXS   | YS    | YM    | YL    | YXL   |
|----------------------|-------|-------|-------|-------|-------|
| 1/2 Chest            | 13.78 | 14.96 | 16.14 | 17.32 | 18.50 |
| Front length (HSP)   | 20.67 | 22.24 | 23.82 | 25.79 | 27.76 |
| Back length (HSP)    | 21.65 | 23.23 | 24.80 | 26.77 | 28.74 |
|                      |       |       |       |       |       |
|                      |       |       |       |       |       |
| SIZING CHART(cm)     | YXS   | YS    | YM    | YL    | YXL   |
| 1/2 Chest            | 35.00 | 38.00 | 41.00 | 44.00 | 47.00 |
| Front length (HSP)   | 52.50 | 56.50 | 60.50 | 65.50 | 70.50 |
| Back length (HSP)    | 55.00 | 59.00 | 63.00 | 68.00 | 73.00 |