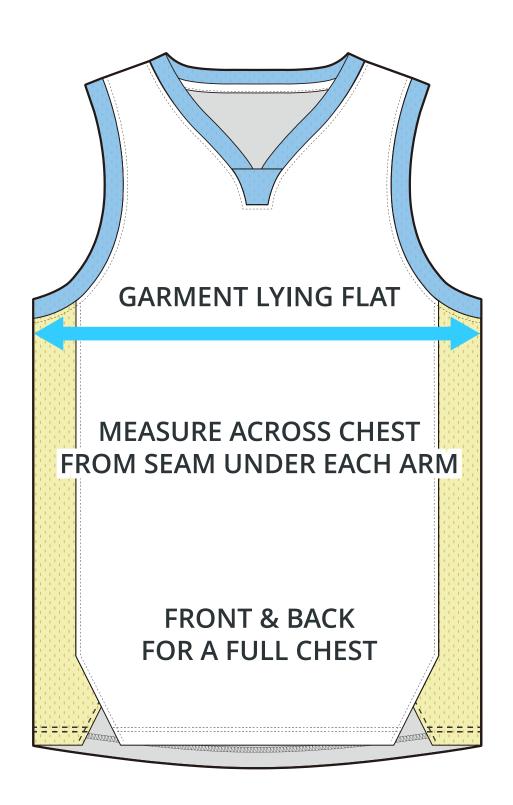

### HALF CHEST FULL CHEST

To find your size, compare measurements with a similar garment that fits you well.