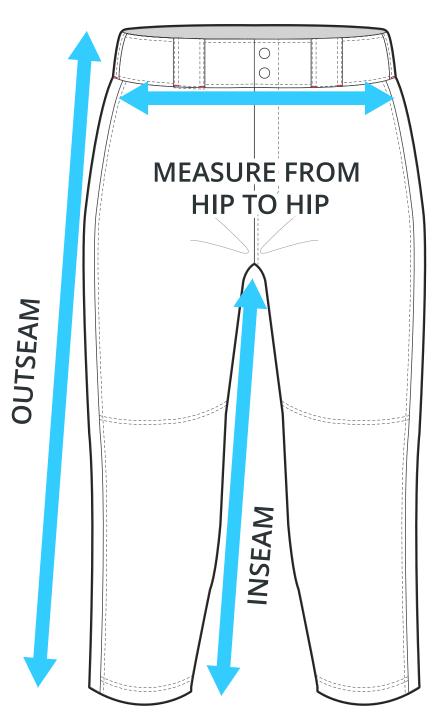

### ADULT SIZING

| SIZING CHART(inches)<br>1/2 Hip<br>Inseam<br>Outseam | <b>S</b><br>20.47<br>20.67<br>30.12 | M<br>21.65<br>21.65<br>30.91 | L<br>22.83<br>22.64<br>31.89 | XL<br>24.80<br>23.03<br>32.68 | 25.98<br>23.62<br>33.66 | <b>3XL</b><br>27.17<br>24.21<br>34.84 |
|------------------------------------------------------|-------------------------------------|------------------------------|------------------------------|-------------------------------|-------------------------|---------------------------------------|
| SIZING CHART(cm)                                     | <b>S</b>                            | M                            | L                            | XL                            | 2XL                     | <b>3XL</b>                            |
| 1/2 Hip                                              | 52.00                               | 55.00                        | 58.00                        | 63.00                         | 66.00                   | 69.00                                 |
| Inseam                                               | 52.50                               | 55.00                        | 57.50                        | 58.50                         | 60.00                   | 61.50                                 |
| Outseam                                              | 76.50                               | 78.50                        | 81.00                        | 83.00                         | 85.50                   | 88.50                                 |

#### **YOUTH SIZING**

| SIZING CHART(inches) | <b>YS</b> | <b>YM</b> | YL    | YXL   |
|----------------------|-----------|-----------|-------|-------|
| 1/2 Hip              | 15.35     | 16.54     | 17.72 | 19.29 |
| Inseam               | 17.13     | 17.32     | 18.11 | 19.29 |
| Outseam              | 23.62     | 24.80     | 26.18 | 27.36 |
| SIZING CHART(cm)     | <b>YS</b> | <b>YM</b> | YL    | YXL   |
| 1/2 Hip              | 39.00     | 42.00     | 45.00 | 49.00 |
| Inseam               | 43.50     | 44.00     | 46.00 | 49.00 |
| Outseam              | 60.00     | 63.00     | 66.50 | 69.50 |

To find your size, compare measurements with a similar garment that fits you well.

# HALF HIP INSEAM/OUTSEAM

## GARMENT LYING FLAT