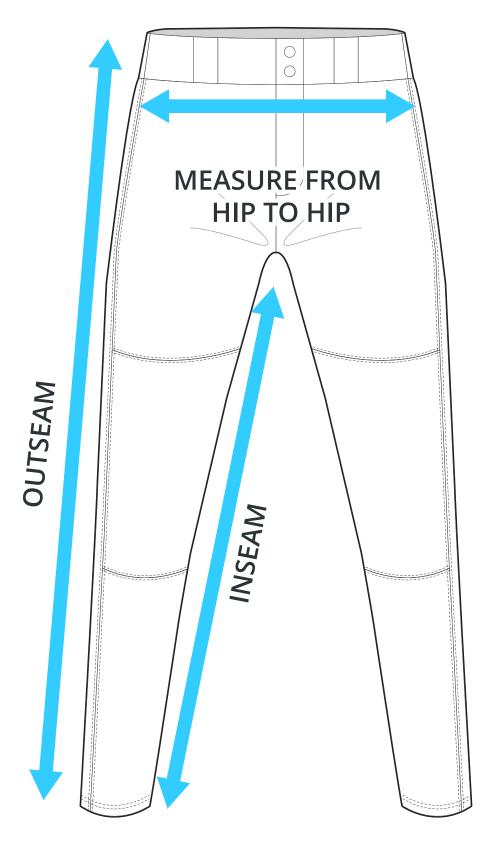

# HALF HIP INSEAM/OUTSEAM

#### **ADULT SIZING**

| SIZING CHART(inches) | \$     | M                           | L        | XL     | 2XL    | 3XL        |
|----------------------|--------|-----------------------------|----------|--------|--------|------------|
| 1/2 Hip              | 20.47  | 21.65                       | 22.83    | 24.80  | 25.98  | 27.17      |
| Inseam               | 29.53  | 31.10                       | 32.28    | 33.07  | 33.86  | 34.65      |
| Outseam              | 40.16  | 41.34                       | 42.52    | 43.70  | 44.88  | 46.46      |
| SIZING CHART(cm)     | \$     | <b>M</b> 55.00 79.00 105.00 | <b>L</b> | XL     | 2XL    | <b>3XL</b> |
| 1/2 Hip              | 52.00  |                             | 58.00    | 63.00  | 66.00  | 69.00      |
| Inseam               | 75.00  |                             | 82.00    | 84.00  | 86.00  | 88.00      |
| Outseam              | 102.00 |                             | 108.00   | 111.00 | 114.00 | 118.00     |

#### **YOUTH SIZING**

| SIZING CHART(inches)                             | YXS                          | YS                          | YM                          | YL                          |
|--------------------------------------------------|------------------------------|-----------------------------|-----------------------------|-----------------------------|
| 1/2 Hip                                          | 14.17                        | 15.35                       | 16.54                       | 17.72                       |
| Inseam                                           | 22.44                        | 23.62                       | 24.41                       | 25.98                       |
| Outseam                                          | 29.92                        | 31.50                       | 33.07                       | 35.04                       |
| SIZING CHART(cm)<br>1/2 Hip<br>Inseam<br>Outseam | <b>YXS</b> 36.00 57.00 76.00 | <b>YS</b> 39.00 60.00 80.00 | <b>YM</b> 42.00 62.00 84.00 | <b>YL</b> 45.00 66.00 89.00 |