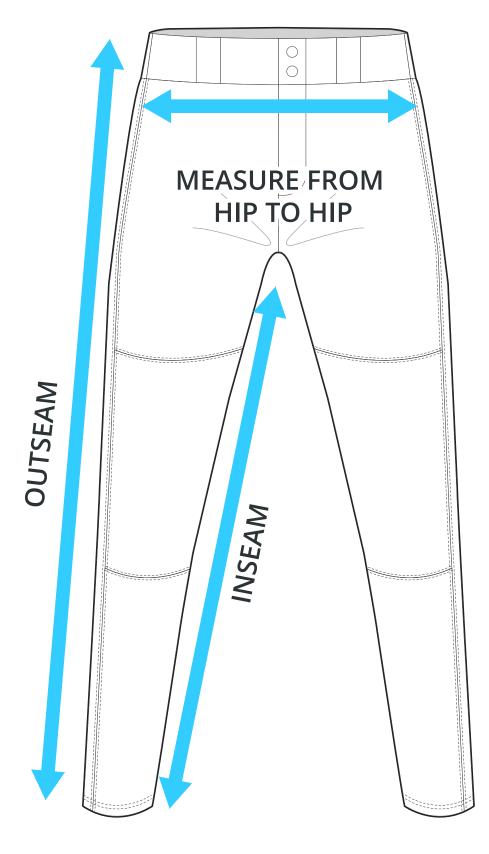

# HALF HIP INSEAM/OUTSEAM

#### **ADULT SIZING**

| SIZING CHART(inches)        | s                 | М                 | L                 | XL                 | 2XL              | 3XL              |
|-----------------------------|-------------------|-------------------|-------------------|--------------------|------------------|------------------|
| 1/2 Hip                     | 20.47             | 21.65             | 22.83             | 24.80              | 25.98            | 27.17            |
| Inseam                      | 29.53             | 31.10             | 32.28             | 33.07              | 33.86            | 34.65            |
| Outseam                     | 40.16             | 41.34             | 42.52             | 43.70              | 44.88            | 46.46            |
|                             |                   |                   |                   |                    |                  |                  |
| SIZING CHART(cm)            | s                 | M                 | L                 | XL                 | 2XL              | 3XL              |
| SIZING CHART(cm)<br>1/2 Hip | <b>S</b><br>52.00 | <b>M</b><br>55.00 | <b>L</b><br>58.00 | <b>XL</b><br>63.00 | <b>2XL</b> 66.00 | <b>3XL</b> 69.00 |
|                             |                   |                   | _                 |                    |                  |                  |

#### **YOUTH SIZING**

| SIZING CHART(inches) | YS        | YM    | YL        | YXL                          |
|----------------------|-----------|-------|-----------|------------------------------|
| 1/2 Hip              | 15.35     | 16.54 | 17.72     | 19.29                        |
| Inseam               | 23.62     | 24.41 | 25.98     | 27.56                        |
| Outseam              | 31.50     | 33.07 | 35.04     | 36.61                        |
| SIZING CHART(cm)     | <b>YS</b> | YM    | <b>YL</b> | <b>YXL</b> 49.00 70.00 93.00 |
| 1/2 Hip              | 39.00     | 42.00 | 45.00     |                              |
| Inseam               | 60.00     | 62.00 | 66.00     |                              |
| Outseam              | 80.00     | 84.00 | 89.00     |                              |

To find your size, compare measurements with a similar garment that fits you well.