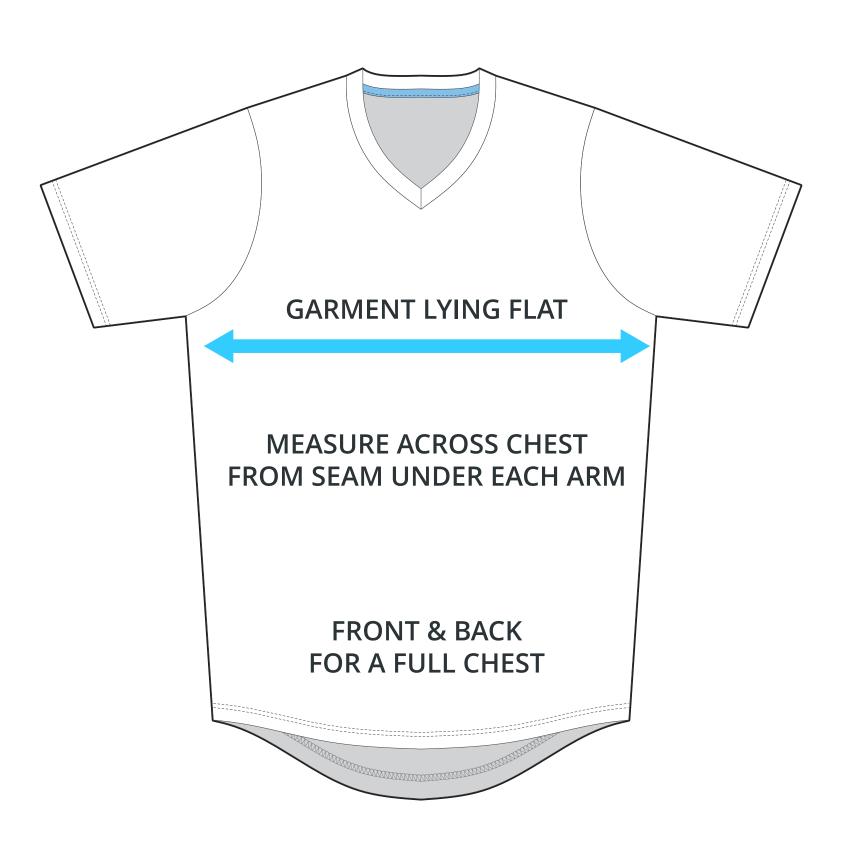

## HALF CHEST FULL CHEST

To find your size, compare measurements with a similar garment that fits you well.