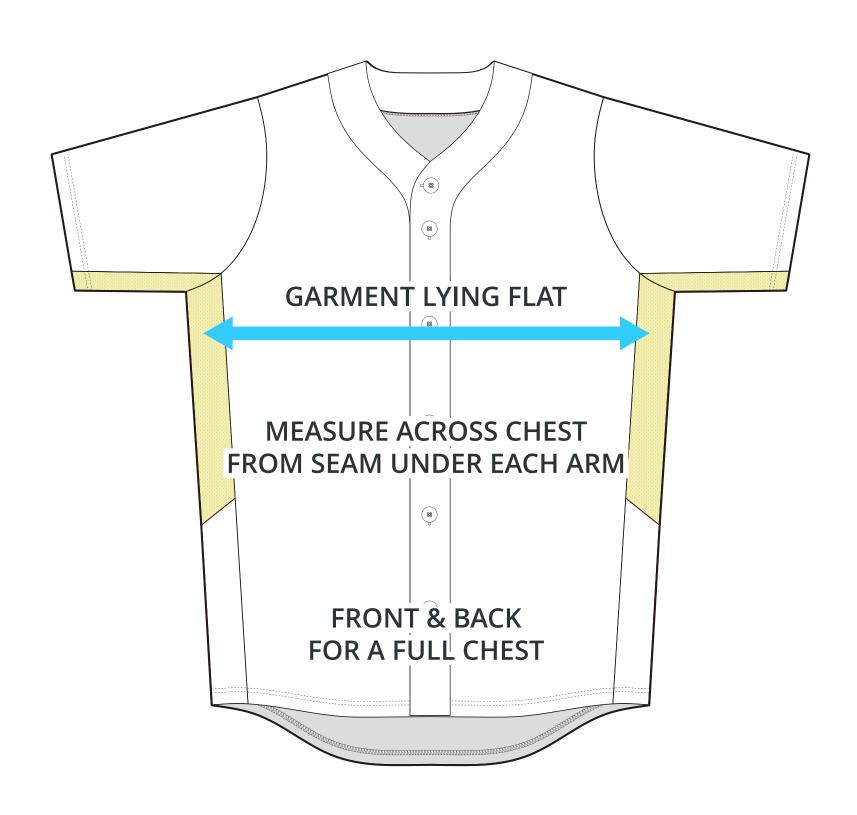

# SIZING CHART

## HALF CHEST FULL CHEST

To find your size, compare measurements with a similar garment that fits you well.