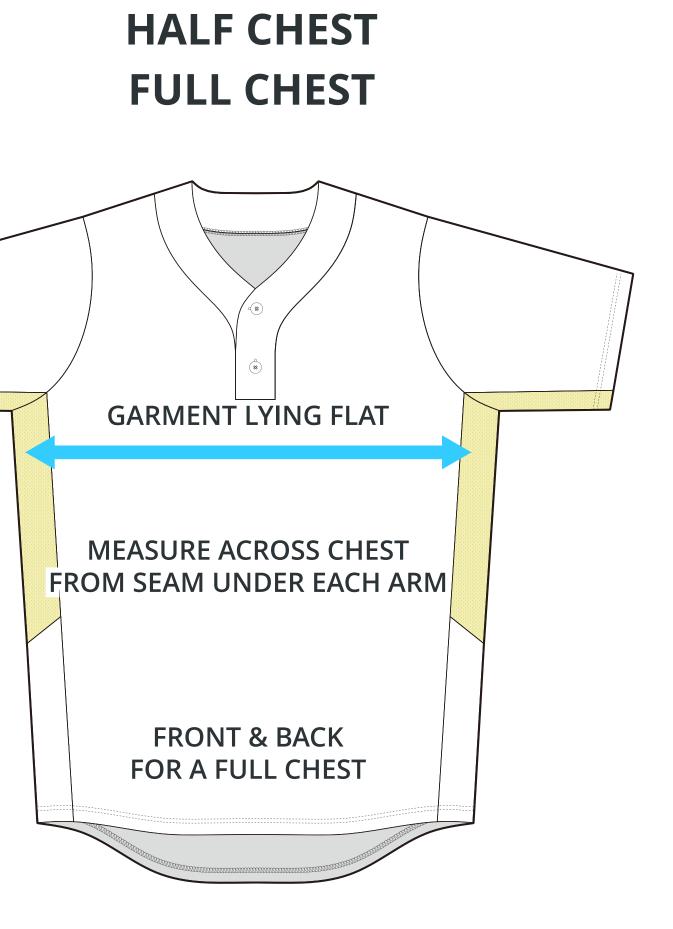

## SIZING CHVLL

## **ADULT SIZING**

| SIZING CHART(inches)          | S                 | м                 | L          | XL                 | 2XL                 | 3XL                 | 4XL                 | 5XL                 |
|-------------------------------|-------------------|-------------------|------------|--------------------|---------------------|---------------------|---------------------|---------------------|
| 1/2 Chest                     | 20.47             | 21.65             | 23.62      | 25.59              | 27.56               | 29.53               | 31.50               | 33.46               |
| Front length (From CB)        | 29.53             | 30.71             | 31.50      | 32.28              | 33.46               | 34.65               | 35.43               | 36.22               |
| Back length (From CB)         | 31.89             | 33.07             | 33.86      | 34.65              | 35.83               | 37.01               | 37.80               | 38.58               |
|                               |                   |                   |            |                    |                     |                     |                     |                     |
|                               |                   |                   |            |                    |                     |                     |                     |                     |
|                               |                   |                   |            |                    |                     |                     |                     |                     |
| SIZING CHART(cm)              | s                 | м                 | L          | XL                 | 2XL                 | 3XL                 | 4XL                 | 5XL                 |
| SIZING CHART(cm)<br>1/2 Chest | <b>S</b><br>52.00 | <b>M</b><br>55.00 | L<br>60.00 | <b>XL</b><br>65.00 | <b>2XL</b><br>70.00 | <b>3XL</b><br>75.00 | <b>4XL</b><br>80.00 | <b>5XL</b><br>85.00 |
|                               |                   |                   | _          |                    |                     |                     |                     |                     |
| 1/2 Chest                     | 52.00             | 55.00             | 60.00      | 65.00              | 70.00               | 75.00               | 80.00               | 85.00               |

## **YOUTH SIZING**

| SIZING CHART(inches)   | YXS   | YS    | YM    | YL    | YXL   |
|------------------------|-------|-------|-------|-------|-------|
| 1/2 Chest              | 15.75 | 16.73 | 17.72 | 18.70 | 19.69 |
| Front length (From CB) | 22.24 | 23.82 | 25.39 | 26.97 | 28.94 |
| Back length (From CB)  | 24.21 | 25.79 | 27.36 | 28.94 | 30.51 |
|                        |       |       |       |       |       |
|                        |       |       |       |       |       |
| SIZING CHART(cm)       | YXS   | YS    | YM    | YL    | YXL   |
| 1/2 Chest              | 40.00 | 42.50 | 45.00 | 47.50 | 50.00 |
| Front length (From CB) | 56.50 | 60.50 | 64.50 | 68.50 | 73.50 |
|                        |       |       |       |       |       |

To find your size, compare measurements with a similar garment that fits you well.