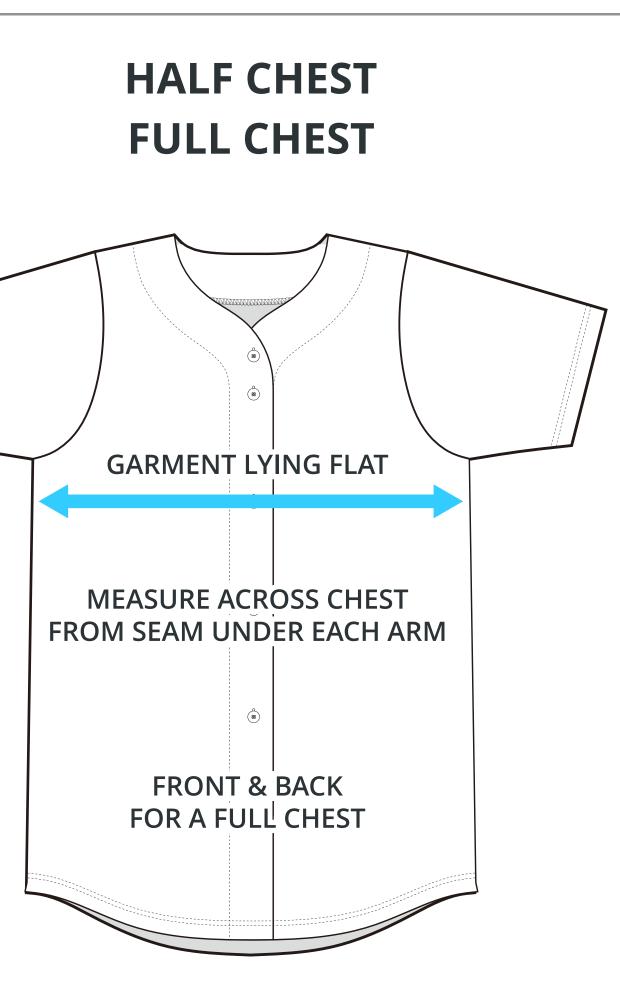

## ADULT SIZING

| SIZING CHART(inches) | <b>S</b> | <b>M</b> | L        | XL        | 2XL        | <b>3XL</b> |
|----------------------|----------|----------|----------|-----------|------------|------------|
| 1/2 Chest            | 17.72    | 19.69    | 21.65    | 23.62     | 25.98      | 27.56      |
| Front length (HSP)   | 28.35    | 29.13    | 29.92    | 30.71     | 31.50      | 32.28      |
| SIZING CHART(cm)     | <b>S</b> | <b>M</b> | <b>L</b> | <b>XL</b> | <b>2XL</b> | <b>3XL</b> |
| 1/2 Chest            | 45.00    | 50.00    | 55.00    | 60.00     | 66.00      | 70.00      |
| Front length (HSP)   | 72.00    | 74.00    | 76.00    | 78.00     | 80.00      | 82.00      |

## **GIRLS SIZING**

| SIZING CHART(inches) | <b>GS</b> | <b>GM</b> | <b>GL</b> |
|----------------------|-----------|-----------|-----------|
| 1/2 Chest            | 13.39     | 14.17     | 14.96     |
| Front length (HSP)   | 21.26     | 22.83     | 24.41     |
| SIZING CHART(cm)     | <b>GS</b> | <b>GM</b> | GL        |
| 1/2 Chest            | 34.00     | 36.00     | 38.00     |
| Front length (HSP)   | 54.00     | 58.00     | 62.00     |

To find your size, compare measurements with a similar garment that fits you well.