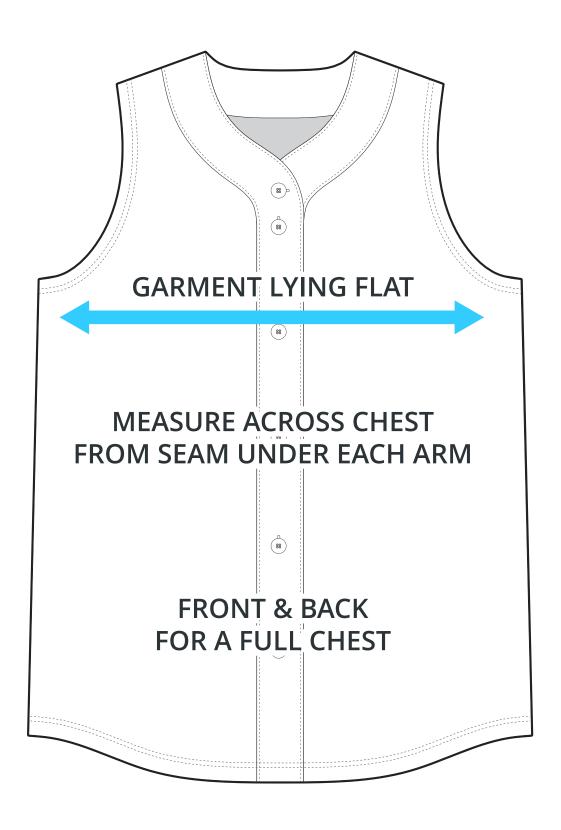

| <b>M</b> | <b>L</b> | <b>XL</b> | <b>2XL</b> 66.00 80.00 | <b>3XL</b> |
| 1/2 Chest             | 39.00     | 45.00    | 50.00    | 55.00    | 60.00     |                        | 70.00      |
| Back length (From CB) | 69.00     | 72.00    | 75.00    | 77.00    | 78.00     |                        | 82.00      |

#### **GIRLS SIZING**

| SIZING CHART(inches)  | <b>GS</b> | <b>GM</b> | <b>GL</b> |
|-----------------------|-----------|-----------|-----------|
| 1/2 Chest             | 13.39     | 14.17     | 14.96     |
| Back length (From CB) | 20.67     | 22.24     | 23.82     |
| SIZING CHART(cm)      | <b>GS</b> | <b>GM</b> | <b>GL</b> |
| 1/2 Chest             | 34.00     | 36.00     | 38.00     |
| Back length (From CB) | 52.50     | 56.50     | 60.50     |

# HALF CHEST FULL CHEST