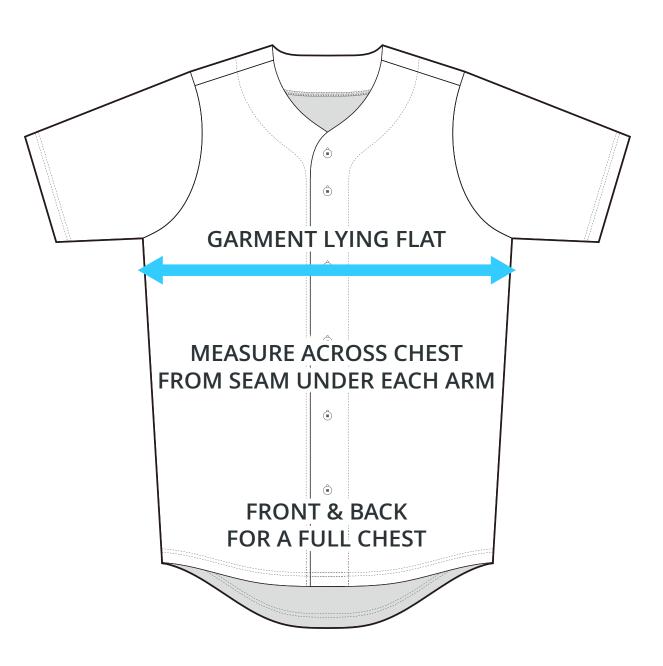

## HALF CHEST FULL CHEST

To find your size, compare measurements with a similar garment that fits you well.