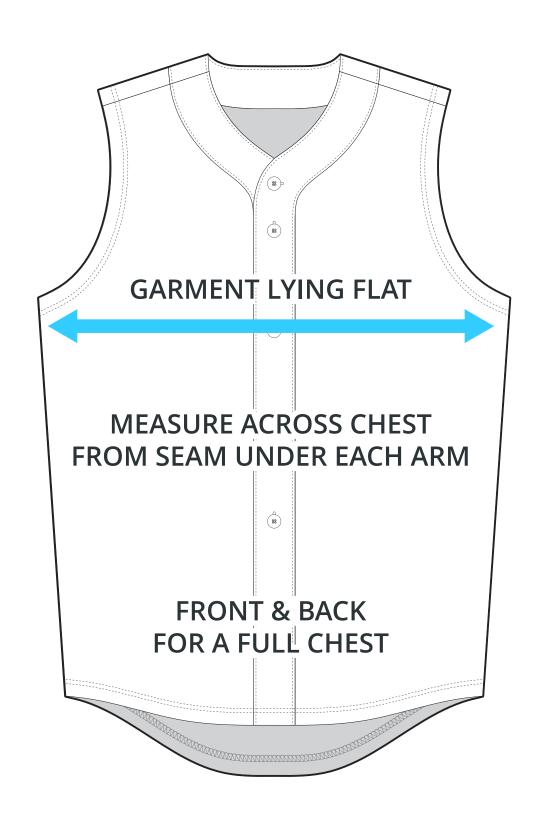

# HALF CHEST FULL CHEST

To find your size, compare measurements with a similar garment that fits you well.