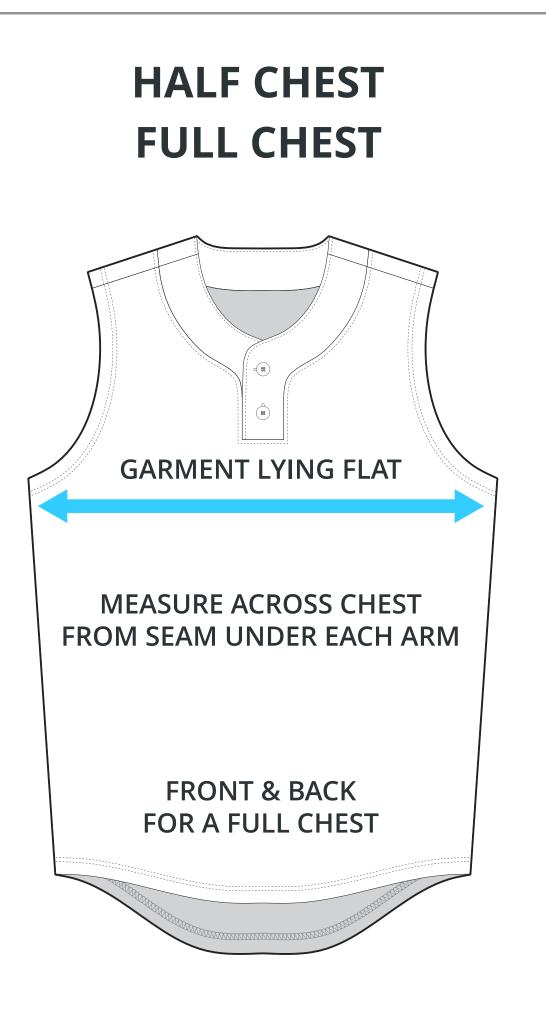

## ADULT SIZING

| SIZING CHART(inches)          | S                 | м                 | L          | XL                 | 2XL                 | 3XL                 |
|-------------------------------|-------------------|-------------------|------------|--------------------|---------------------|---------------------|
| 1/2 Chest                     | 20.47             | 21.65             | 23.62      | 25.59              | 27.56               | 29.53               |
| Front length (From CB)        | 29.53             | 30.71             | 31.50      | 32.28              | 33.46               | 34.65               |
| Back length (From CB)         | 31.89             | 33.07             | 33.86      | 34.65              | 35.83               | 37.01               |
|                               |                   |                   |            |                    |                     |                     |
|                               |                   |                   |            |                    |                     |                     |
|                               |                   |                   |            |                    |                     |                     |
| SIZING CHART(cm)              | s                 | м                 | L          | XL                 | 2XL                 | 3XL                 |
| SIZING CHART(cm)<br>1/2 Chest | <b>S</b><br>52.00 | <b>M</b><br>55.00 | L<br>60.00 | <b>XL</b><br>65.00 | <b>2XL</b><br>70.00 | <b>3XL</b><br>75.00 |
|                               |                   |                   | _          |                    |                     |                     |
| 1/2 Chest                     | 52.00             | 55.00             | 60.00      | 65.00              | 70.00               | 75.00               |

## **YOUTH SIZING**

| SIZING CHART(inches)   | <b>YS</b> | <b>YM</b> | YL        | YXL   |
|------------------------|-----------|-----------|-----------|-------|
| 1/2 Chest              | 16.73     | 17.72     | 18.70     | 19.69 |
| Front length (From CB) | 23.82     | 25.39     | 26.97     | 28.54 |
| Back length (From CB)  | 25.79     | 27.36     | 28.94     | 30.51 |
| SIZING CHART(cm)       | <b>YS</b> | <b>YM</b> | <b>YL</b> | YXL   |
| 1/2 Chest              | 42.50     | 45.00     | 47.50     | 50.00 |
| Front length (From CB) | 60.50     | 64.50     | 68.50     | 72.50 |
| Back length (From CB)  | 65.50     | 69.50     | 73.50     | 77.50 |

To find your size, compare measurements with a similar garment that fits you well.