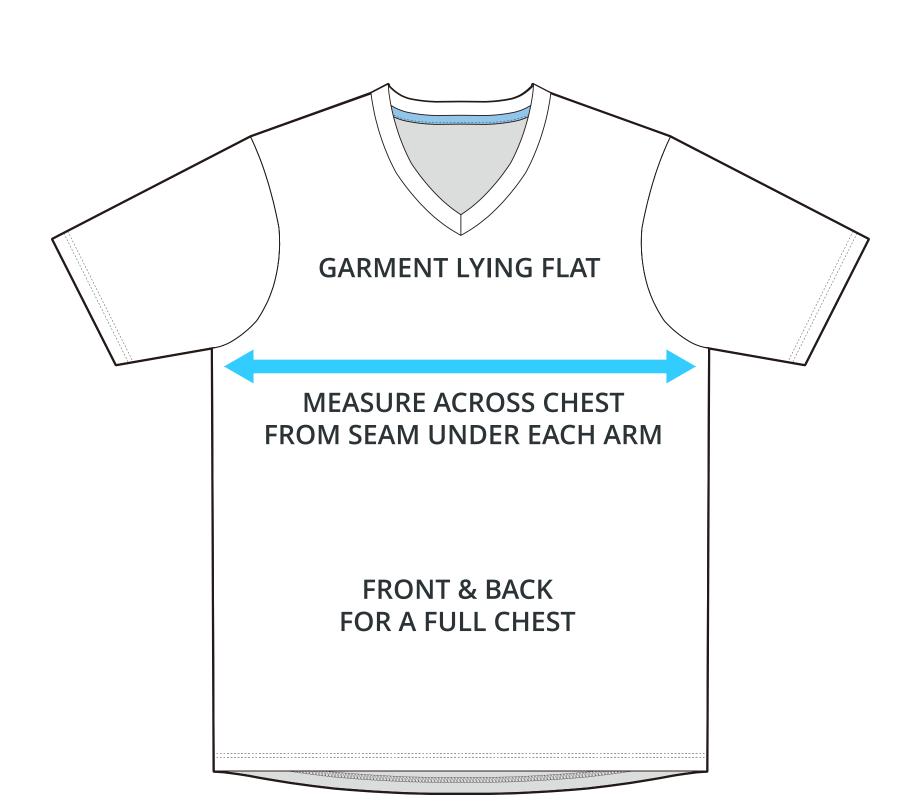

# HALF CHEST FULL CHEST

To find your size, compare measurements with a similar garment that fits you well.