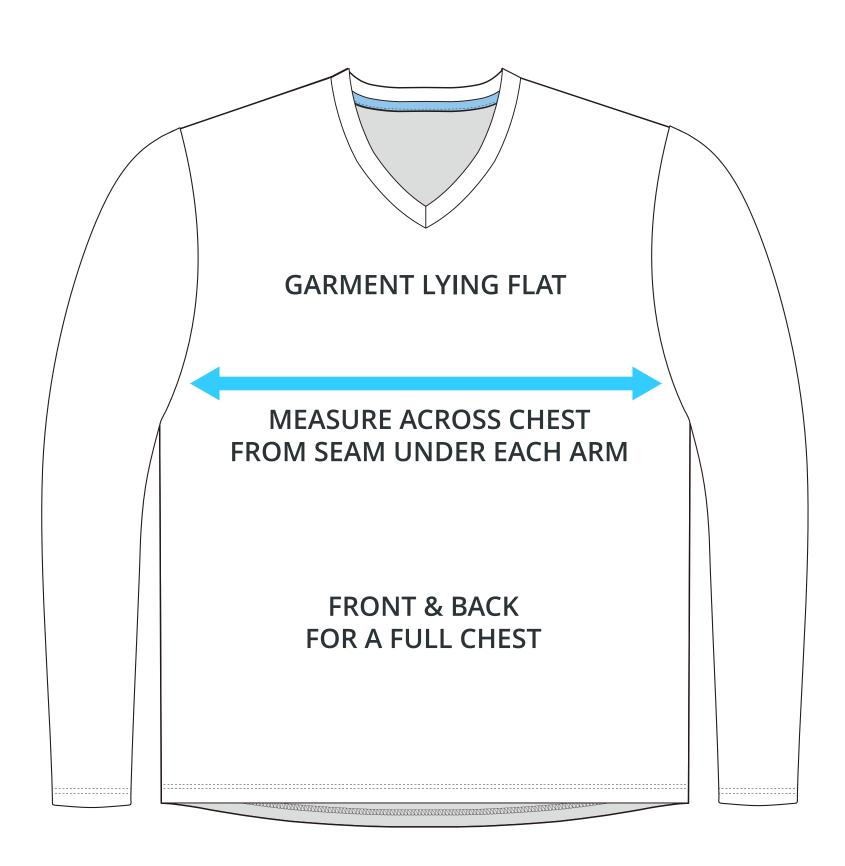

# HALF CHEST FULL CHEST

To find your size, compare measurements with a similar garment that fits you well.