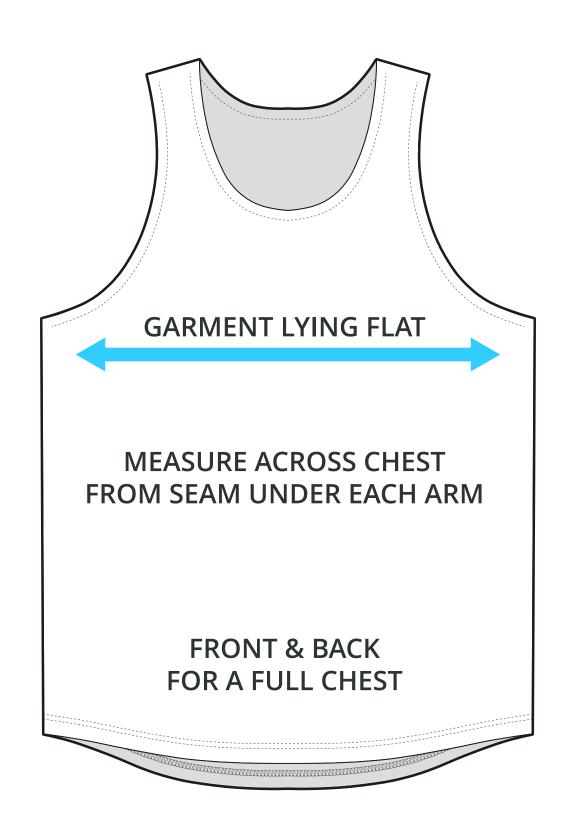

## **ADULT SIZING**

| SIZING CHART(inches) 1/2 Chest Front length (HSP) Back length (HSP) | XS                          | \$    | M        | L     | XL    | 2XL   | 3XL        |
|---------------------------------------------------------------------|-----------------------------|-------|----------|-------|-------|-------|------------|
|                                                                     | 16.54                       | 17.72 | 18.90    | 20.08 | 21.26 | 22.44 | 23.62      |
|                                                                     | 25.59                       | 26.38 | 27.17    | 27.95 | 28.74 | 29.53 | 30.31      |
|                                                                     | 26.57                       | 27.36 | 28.15    | 28.94 | 29.72 | 30.51 | 31.30      |
| SIZING CHART(cm)                                                    | <b>XS</b> 42.00 65.00 67.50 | \$    | <b>M</b> | L     | XL    | 2XL   | <b>3XL</b> |
| 1/2 Chest                                                           |                             | 45.00 | 48.00    | 51.00 | 54.00 | 57.00 | 60.00      |
| Front length (HSP)                                                  |                             | 67.00 | 69.00    | 71.00 | 73.00 | 75.00 | 77.00      |
| Back length (HSP)                                                   |                             | 69.50 | 71.50    | 73.50 | 75.50 | 77.50 | 79.50      |

## HALF CHEST FULL CHEST