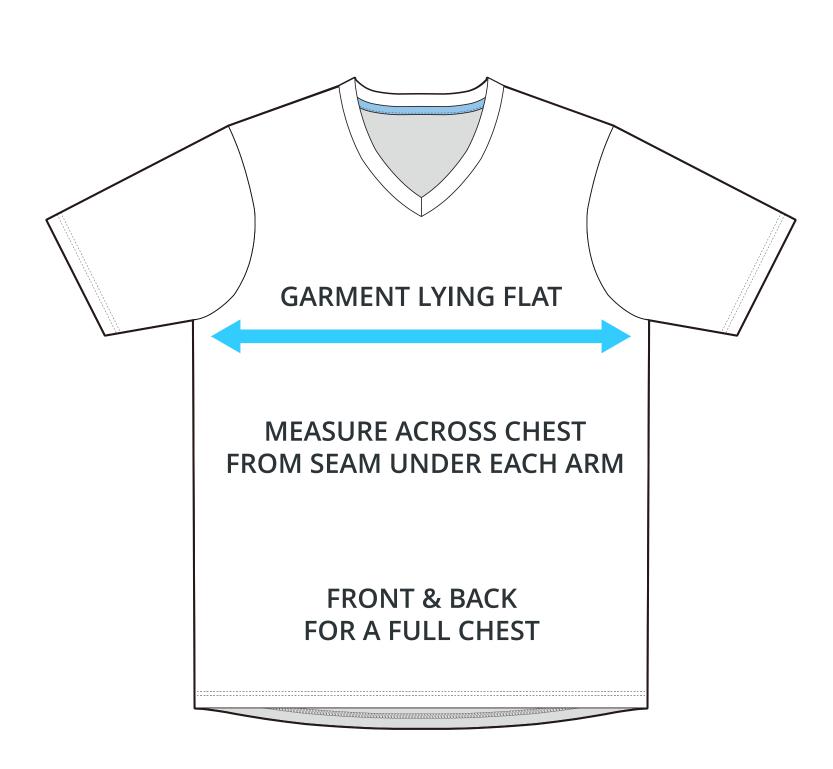

2                       | 18.50                       | 19.69                        |
|                                                                          | 19.69                        | 21.26                       | 22.83                       | 24.41                       | 25.98                        |
|                                                                          | 19.69                        | 21.26                       | 22.44                       | 24.41                       | 26.38                        |
| SIZING CHART(cm)<br>1/2 Chest<br>Front length (HSP)<br>Back length (HSP) | <b>YXS</b> 38.00 50.00 50.00 | <b>YS</b> 41.00 54.00 54.00 | <b>YM</b> 44.00 58.00 57.00 | <b>YL</b> 47.00 62.00 62.00 | <b>YXL</b> 50.00 66.00 67.00 |

# HALF CHEST FULL CHEST