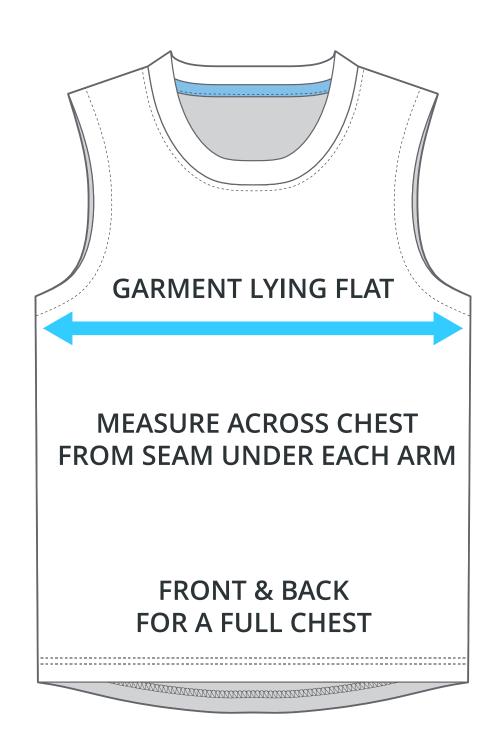

| 16.14                         | 17.32                       | 18.50                        |
|                                                                     | 19.69                        | 20.87                       | 22.44                         | 24.80                       | 26.38                        |
|                                                                     | 20.67                        | 21.85                       | 23.43                         | 25.79                       | 27.36                        |
| SIZING CHART(cm) 1/2 Chest Front length (HSP) Back length (HSP)     | <b>YXS</b> 35.00 50.00 52.50 | <b>YS</b> 38.00 53.00 55.50 | YM<br>41.00<br>57.00<br>59.50 | <b>YL</b> 44.00 63.00 65.50 | <b>YXL</b> 47.00 67.00 69.50 |

# HALF CHEST FULL CHEST