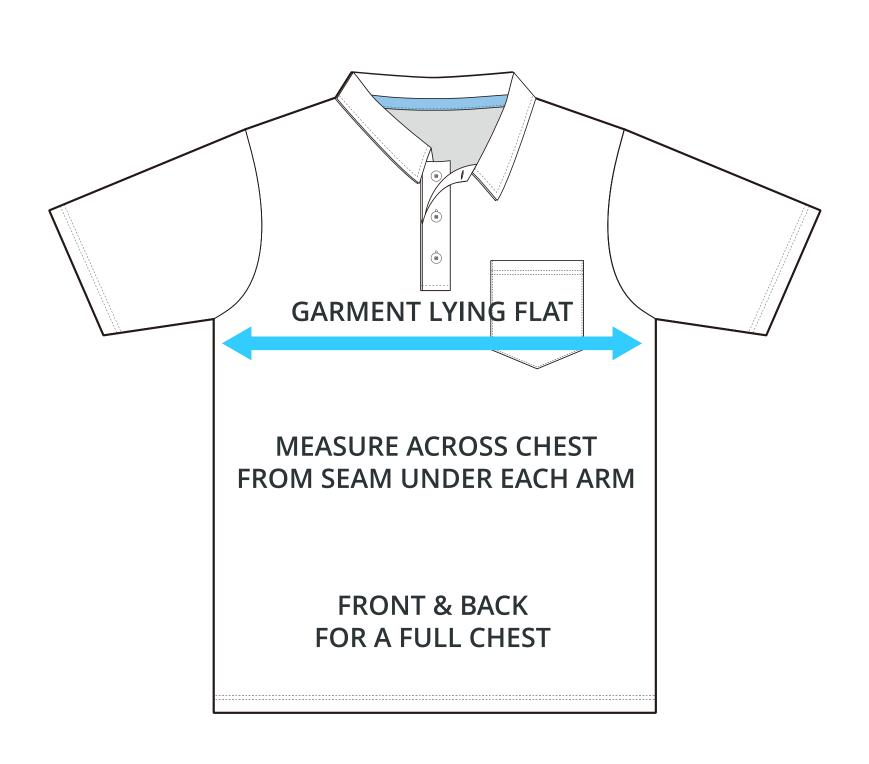

#### **ADULT SIZING**

| SIZING CHART(inches)          | XS                 | S                 | M              | L                 | XL                 | 2XL              | 3XL              | 4XL                    |
|-------------------------------|--------------------|-------------------|----------------|-------------------|--------------------|------------------|------------------|------------------------|
| 1/2 Chest                     | 17.72              | 18.90             | 20.08          | 21.26             | 22.83              | 24.41            | 25.98            | 27.56                  |
| Front length (HSP)            | 25.79              | 26.57             | 27.36          | 28.15             | 28.94              | 29.72            | 30.51            | 31.30                  |
| Back length (HSP)             | 25.79              | 26.57             | 27.36          | 28.15             | 28.94              | 29.72            | 30.51            | 31.30                  |
|                               |                    |                   |                |                   |                    |                  |                  |                        |
|                               |                    | _                 |                |                   |                    |                  |                  |                        |
| SIZING CHART(cm)              | xs                 | \$                | M              | L                 | XL                 | 2XL              | 3XL              | 4XL                    |
| SIZING CHART(cm)<br>1/2 Chest | <b>XS</b><br>45.00 | <b>S</b><br>48.00 | <b>M</b> 51.00 | <b>L</b><br>54.00 | <b>XL</b><br>58.00 | <b>2XL</b> 62.00 | <b>3XL</b> 66.00 |                        |
|                               |                    |                   |                | _                 |                    |                  |                  | <b>4XL</b> 70.00 79.50 |

# HALF CHEST FULL CHEST