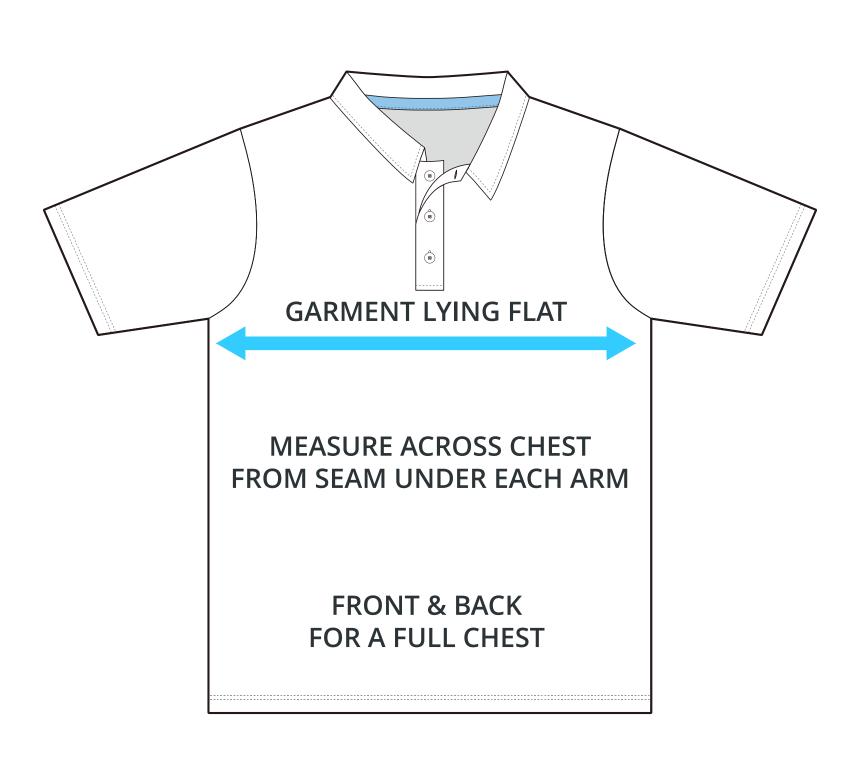

# HALF CHEST FULL CHEST

To find your size, compare measurements with a similar garment that fits you well.