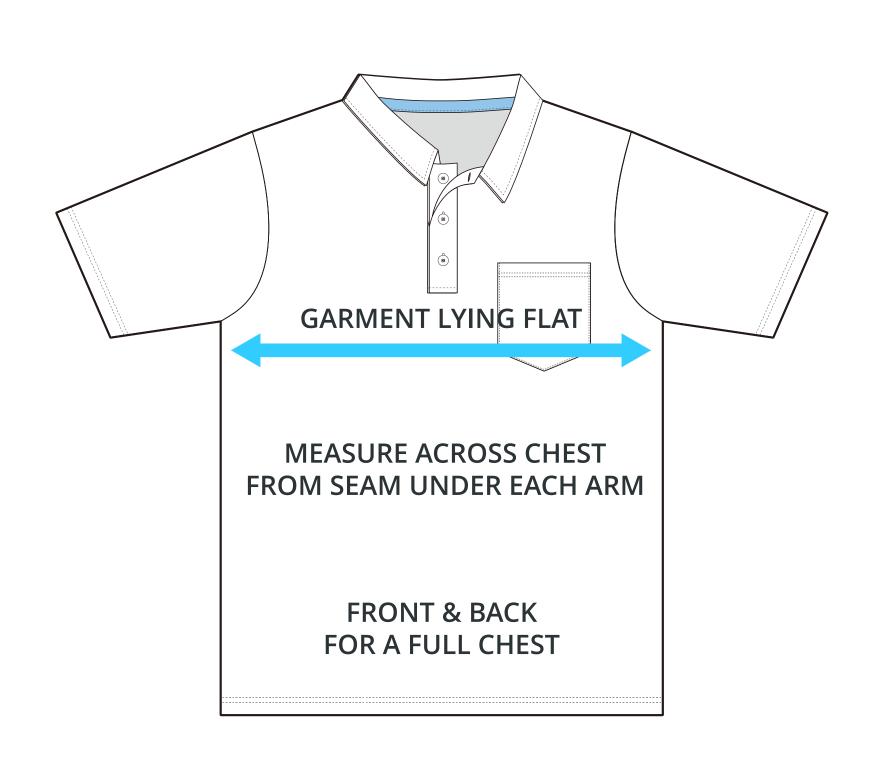

| YL    | YXL   |  |
|----------------------|-------|-------|-------|-------|-------|--|
| 1/2 Chest            | 14.96 | 16.14 | 17.32 | 18.50 | 19.69 |  |
| Front length (HSP)   | 19.69 | 21.26 | 22.83 | 24.41 | 25.98 |  |
| Back length (HSP)    | 19.69 | 21.26 | 22.44 | 24.41 | 26.38 |  |
|                      |       |       |       |       |       |  |
|                      |       |       |       |       |       |  |
| SIZING CHART(cm)     | YXS   | YS    | YM    | YL    | YXL   |  |
| 1/2 Chest            | 38.00 | 41.00 | 44.00 | 47.00 | 50.00 |  |
| Front length (HSP)   | 50.00 | 54.00 | 58.00 | 62.00 | 66.00 |  |
| Back length (HSP)    | 50.00 | 54.00 | 57.00 | 62.00 | 67.00 |  |
|                      |       |       |       |       |       |  |

## HALF CHEST FULL CHEST