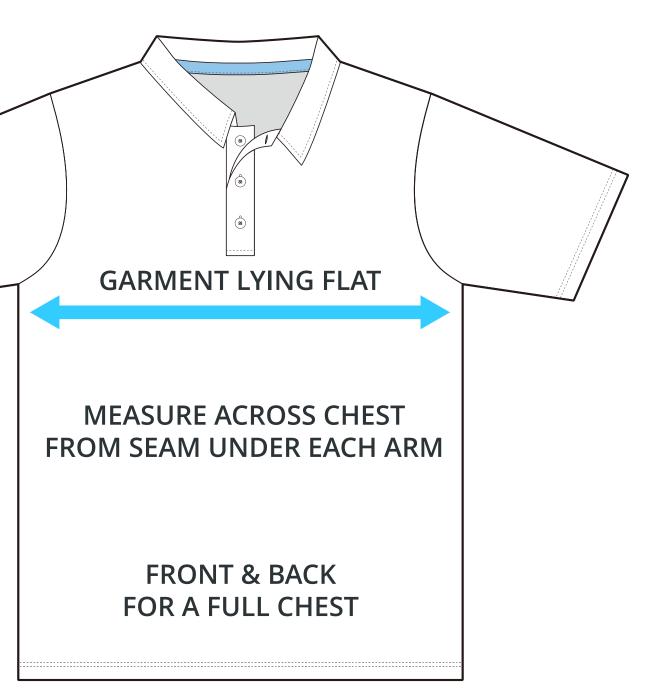

To find your size, compare measurements with a similar garment that fits you well.

## HALF CHEST FULL CHEST