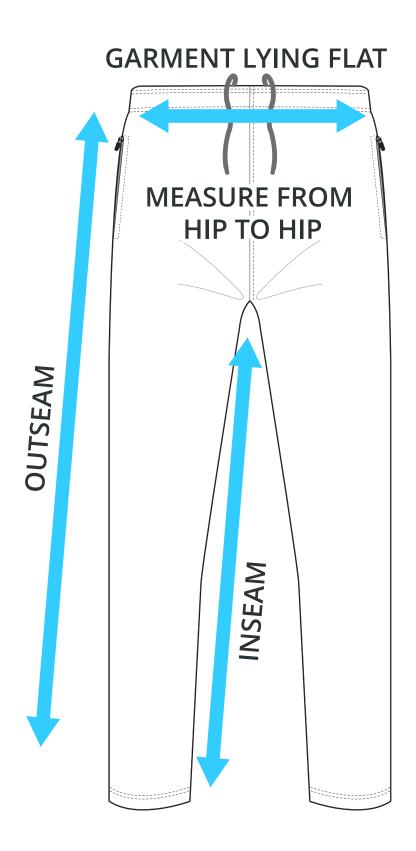

T(inches) | XS     | <b>S</b> | M      | L      | XL           | 2XL    | 3XL    | 4XL           |
|----------------------|--------|----------|--------|--------|--------------|--------|--------|---------------|
| Outseam              | 39.37  | 39.76    | 40.16  | 40.55  | 40.94        | 41.34  | 41.73  | 42.13         |
| Inseam               | 30.71  | 30.71    | 30.71  | 30.71  | 30.71        | 30.71  | 30.71  | 30.71         |
| SIZING CHART(cm)     | XS     |          |        |        |              | 2041   | 2041   |               |
| SIZING CHART(CIII)   | VO     | S        | M      | L      | XL           | 2XL    | 3XL    | 4XL           |
| Outseam              | 100.00 | 101.00   | 102.00 | 103.00 | XL<br>104.00 | 105.00 | 106.00 | 4XL<br>107.00 |

## HALF HIP INSEAM/OUTSEAM