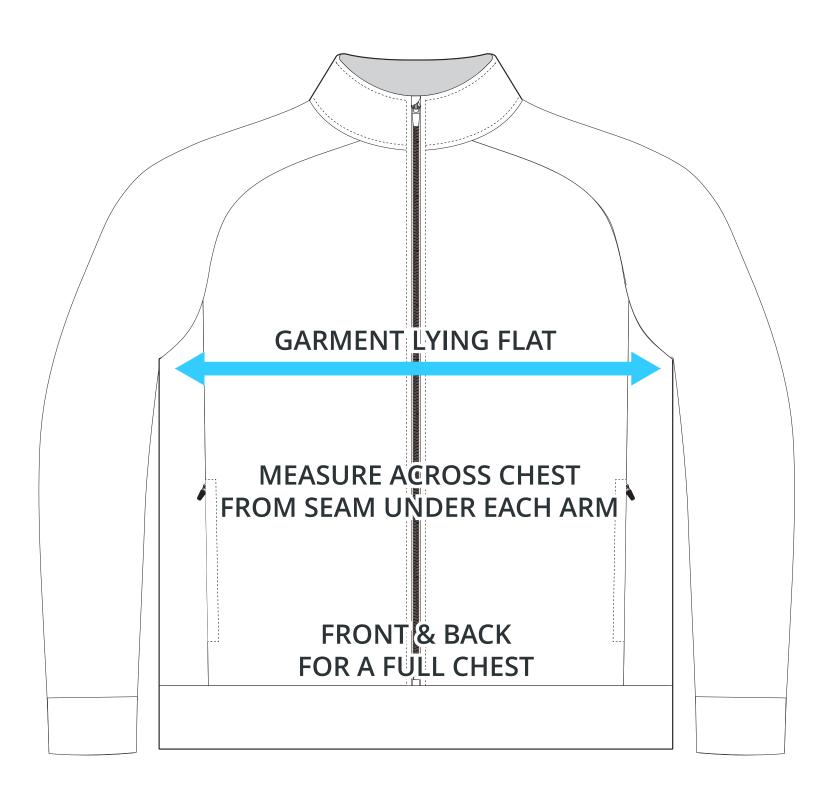

## SIZING CHART

## **ADULT SIZING**

| SIZING CHART(inches)  1/2 Chest Front length (From CB)  Back length (From CB) | XS<br>18.90<br>24.02<br>25.00 | \$<br>20.08<br>25.20<br>26.18 | M<br>21.26<br>26.38<br>27.36 | L<br>22.83<br>27.17<br>28.15        | XL<br>24.41<br>27.95<br>28.94        | 2XL<br>25.98<br>28.74<br>29.72 | 3XL<br>27.56<br>29.53<br>30.51        | <b>4XL</b> 29.13 30.31 31.30          |
|-------------------------------------------------------------------------------|-------------------------------|-------------------------------|------------------------------|-------------------------------------|--------------------------------------|--------------------------------|---------------------------------------|---------------------------------------|
| SIZING CHART(cm)  1/2 Chest  Front length (From CB)  Back length (From CB)    | <b>XS</b> 48.00 61.00 63.50   | \$<br>51.00<br>64.00<br>66.50 | <b>M</b> 54.00 67.00 69.50   | <b>L</b><br>58.00<br>69.00<br>71.50 | <b>XL</b><br>62.00<br>71.00<br>73.50 | 2XL<br>66.00<br>73.00<br>75.50 | <b>3XL</b><br>70.00<br>75.00<br>77.50 | <b>4XL</b><br>74.00<br>77.00<br>79.50 |

## HALF CHEST FULL CHEST