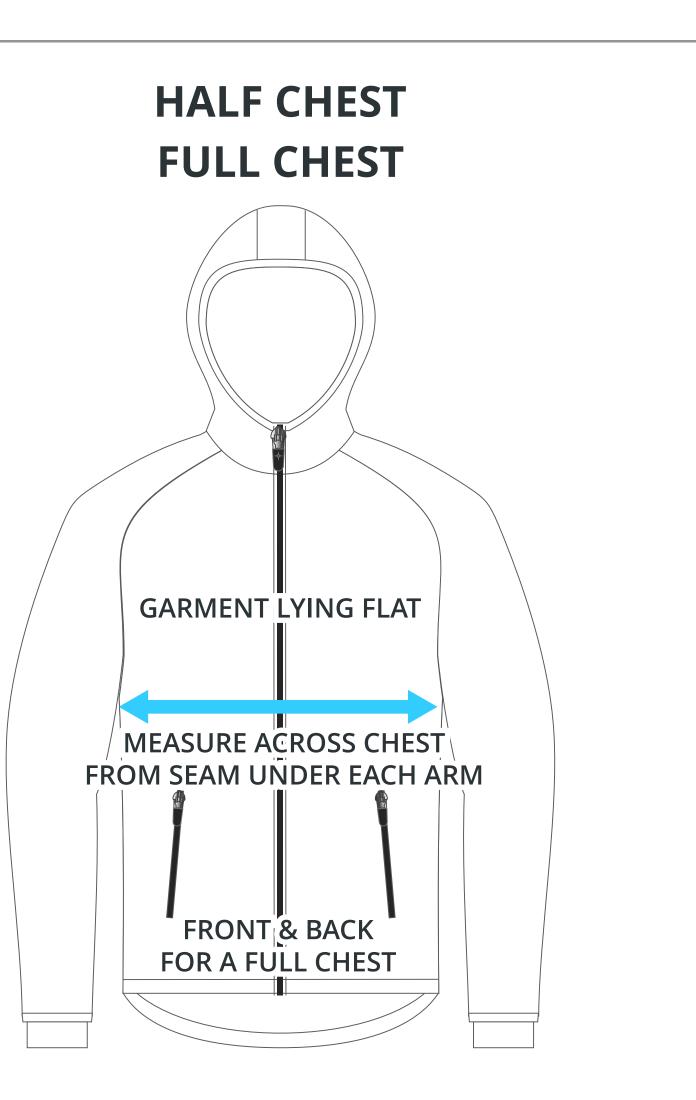

## **ADULT SIZING**

| SIZING CHART(inches) | <b>S</b> | M        | L     | XL        | 2XL        | 3XL        | <b>4XL</b> | 5XL        |
|----------------------|----------|----------|-------|-----------|------------|------------|------------|------------|
| 1/2 Chest            | 20.87    | 22.05    | 23.23 | 24.80     | 26.77      | 28.74      | 30.71      | 32.68      |
| Front length (HSP)   | 27.56    | 28.74    | 29.92 | 31.10     | 31.89      | 32.68      | 33.46      | 34.25      |
| Back length (HSP)    | 27.56    | 28.74    | 29.92 | 31.10     | 31.89      | 32.68      | 33.46      | 34.25      |
| SIZING CHART(cm)     | <b>S</b> | <b>M</b> | L     | <b>XL</b> | <b>2XL</b> | <b>3XL</b> | <b>4XL</b> | <b>5XL</b> |
| 1/2 Chest            | 53       | 56       | 59    | 63        | 68         | 73         | 78         | 83         |
| Front length (HSP)   | 70       | 73       | 76    | 79        | 81         | 83         | 85         | 87         |
| Back length (HSP)    | 70       | 73       | 76    | 79        | 81         | 83         | 85         | 87         |

To find your size, compare measurements with a similar garment that fits you well.