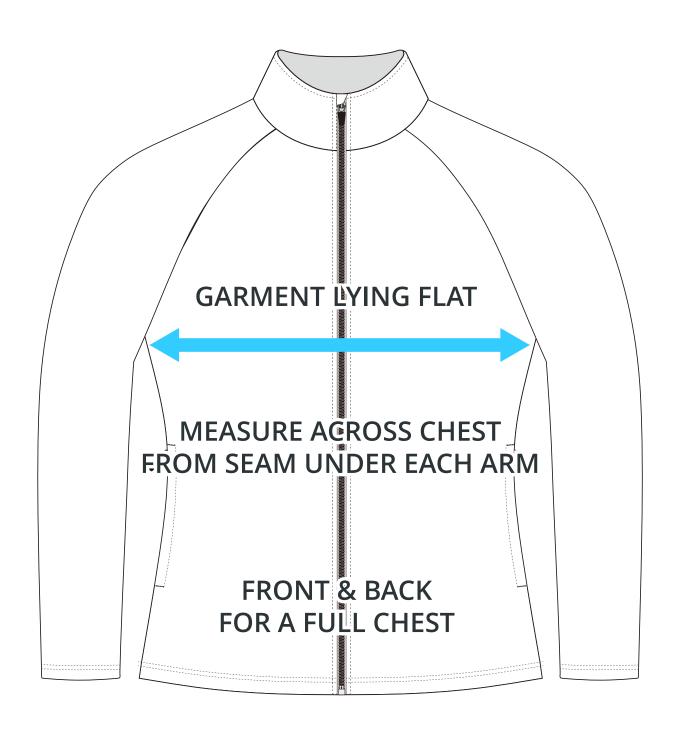

#### **ADULT SIZING**

| SIZING CHART(inches) Back length (From CB) 1/2 Chest | XS                          | \$                         | <b>M</b>                   | <b>L</b>                   | <b>XL</b>                   | 2XL                    | <b>3XL</b>             |
|------------------------------------------------------|-----------------------------|----------------------------|----------------------------|----------------------------|-----------------------------|------------------------|------------------------|
|                                                      | 25.59                       | 25.98                      | 26.38                      | 26.77                      | 27.56                       | 27.95                  | 28.74                  |
|                                                      | 17.72                       | 18.90                      | 20.08                      | 21.26                      | 22.83                       | 24.41                  | 25.98                  |
| SIZING CHART(cm) Back length (From CB) 1/2 Chest     | <b>XS</b><br>65.00<br>45.00 | <b>S</b><br>66.00<br>48.00 | <b>M</b><br>67.00<br>51.00 | <b>L</b><br>68.00<br>54.00 | <b>XL</b><br>70.00<br>58.00 | <b>2XL</b> 71.00 62.00 | <b>3XL</b> 73.00 66.00 |

# HALF CHEST FULL CHEST