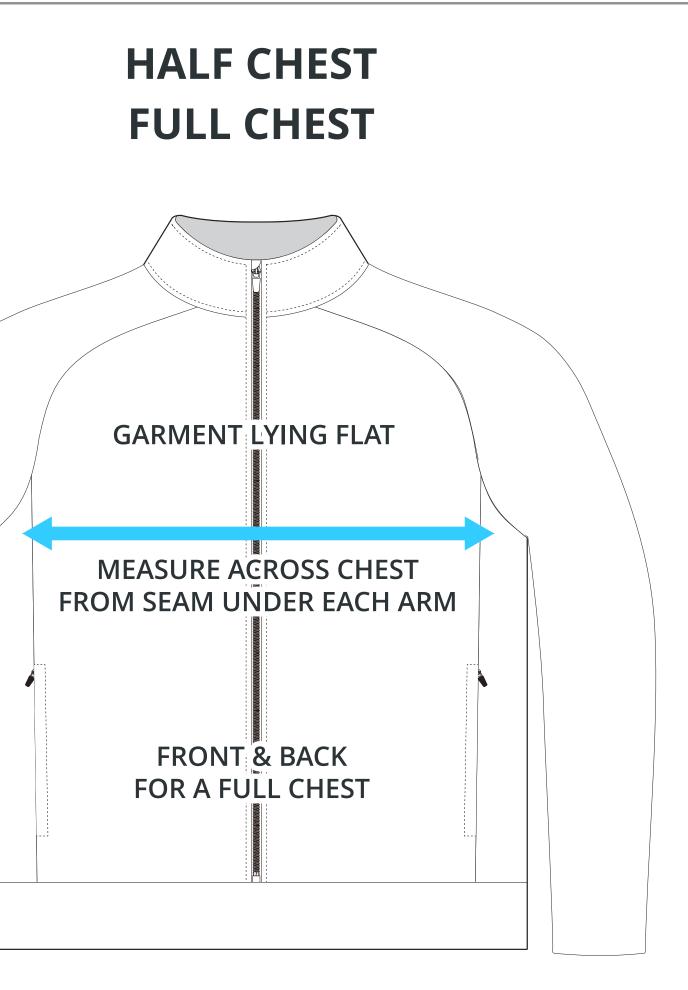

## ADULT SIZING

| SIZING CHART(inches)   | s     | м     | L     | XL    | 2XL   | 3XL   | 4XL   |
|------------------------|-------|-------|-------|-------|-------|-------|-------|
| 1/2 Chest              | 21.26 | 22.44 | 23.62 | 25.98 | 27.95 | 29.92 | 31.89 |
| Back length (From CB)  | 28.15 | 28.94 | 29.72 | 30.51 | 30.91 | 31.69 | 32.48 |
| Front length (From CB) | 27.17 | 27.95 | 28.74 | 29.53 | 29.92 | 30.71 | 31.50 |
|                        |       |       |       |       |       |       |       |
| SIZING CHART(cm)       | S     | м     | L     | XL    | 2XL   | 3XL   | 4XL   |
| 1/2 Chest              | 54    | 57    | 60    | 66    | 71    | 76    | 81    |
| Back length (From CB)  | 71.5  | 73.5  | 75.5  | 77.5  | 78.5  | 80.5  | 82.5  |
| Front length (From CB) | 69    | 71    | 73    | 75    | 76    | 78    | 80    |

## **YOUTH SIZING**

| SIZING CHART(inches)   | <b>YXS</b> | <b>YS</b> | <b>YM</b> | YL        | YXL        |
|------------------------|------------|-----------|-----------|-----------|------------|
| 1/2 Chest              | 15.75      | 16.93     | 18.11     | 19.29     | 20.47      |
| Back length (From CB)  | 19.88      | 21.46     | 23.03     | 25.00     | 26.57      |
| Front length (From CB) | 18.90      | 20.47     | 22.05     | 24.02     | 25.59      |
| SIZING CHART(cm)       | <b>YXS</b> | <b>YS</b> | <b>YM</b> | <b>YL</b> | <b>YXL</b> |
| 1/2 Chest              | 40         | 43        | 46        | 49        | 52         |
| Back length (From CB)  | 50.5       | 54.5      | 58.5      | 63.5      | 67.5       |
| Front length (From CB) | 48         | 52        | 56        | 61        | 65         |