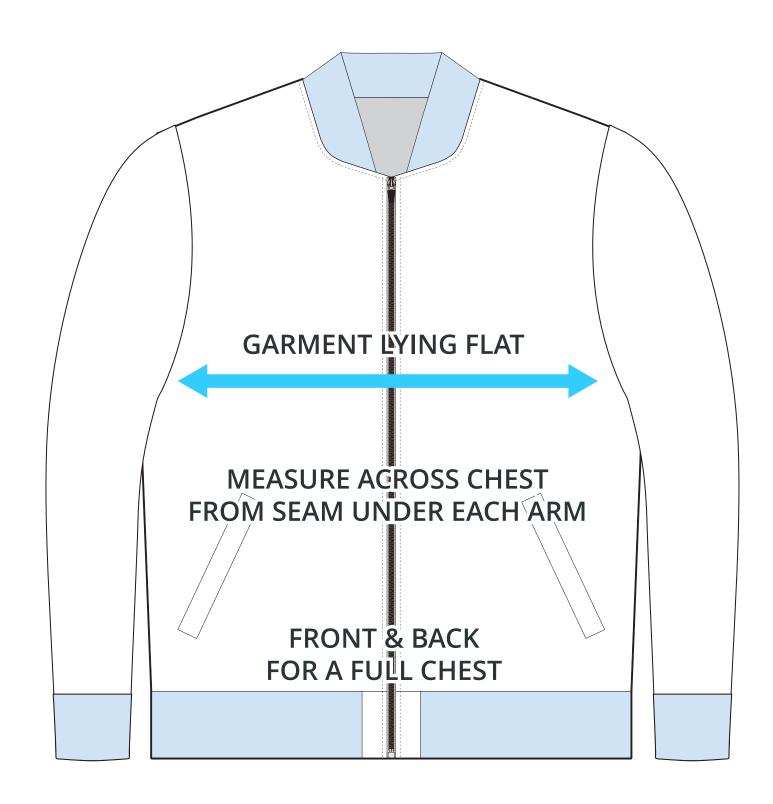

| 18.90                       | 20.08                | 21.26                      | 22.83                      | 24.41                       | 25.98                  | 27.56                  | 29.13                  |
| Front length (HSP)                                  | 24.80                       | 25.59                | 26.38                      | 27.17                      | 27.95                       | 28.74                  | 29.53                  | 30.31                  |
| SIZING CHART(cm)<br>1/2 Chest<br>Front length (HSP) | <b>XS</b><br>48.00<br>63.00 | \$<br>51.00<br>65.00 | <b>M</b><br>54.00<br>67.00 | <b>L</b><br>58.00<br>69.00 | <b>XL</b><br>62.00<br>71.00 | <b>2XL</b> 66.00 73.00 | <b>3XL</b> 70.00 75.00 | <b>4XL</b> 74.00 77.00 |

## HALF CHEST FULL CHEST