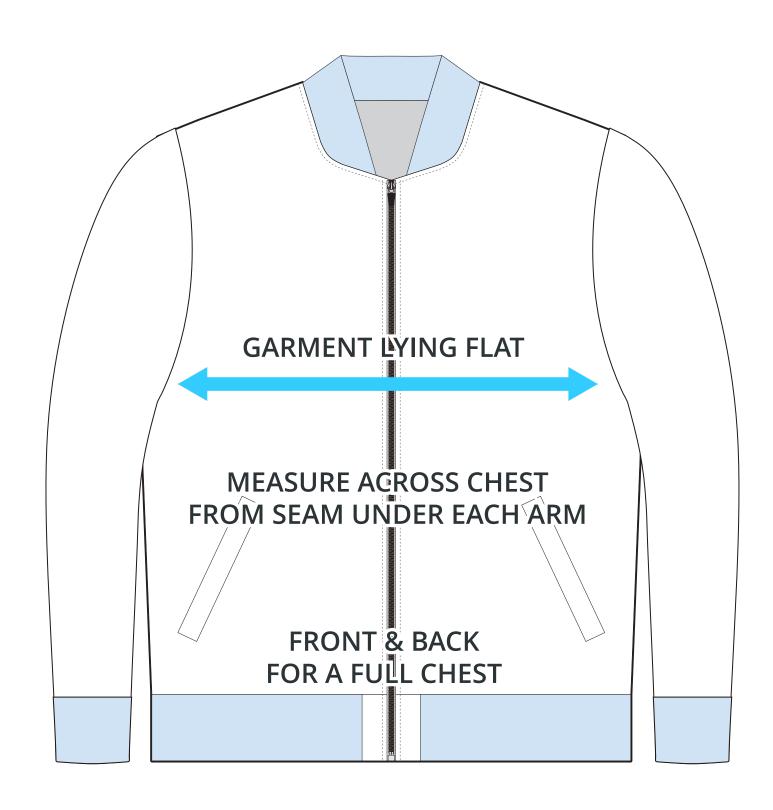

## **ADULT SIZING**

| SIZING CHART(inches) | <b>XS</b> | \$       | <b>M</b> | <b>L</b> | <b>XL</b> | 2XL                    | 3XL        | <b>4XL</b> |
|----------------------|-----------|----------|----------|----------|-----------|------------------------|------------|------------|
| 1/2 Chest            | 18.90     | 20.08    | 21.26    | 22.83    | 24.41     | 25.98                  | 27.56      | 29.13      |
| Front length (HSP)   | 24.80     | 25.59    | 26.38    | 27.17    | 27.95     | 28.74                  | 29.53      | 30.31      |
| SIZING CHART(cm)     | <b>XS</b> | <b>S</b> | <b>M</b> | <b>L</b> | <b>XL</b> | <b>2XL</b> 66.00 73.00 | <b>3XL</b> | <b>4XL</b> |
| 1/2 Chest            | 48.00     | 51.00    | 54.00    | 58.00    | 62.00     |                        | 70.00      | 74.00      |
| Front length (HSP)   | 63.00     | 65.00    | 67.00    | 69.00    | 71.00     |                        | 75.00      | 77.00      |

## HALF CHEST FULL CHEST