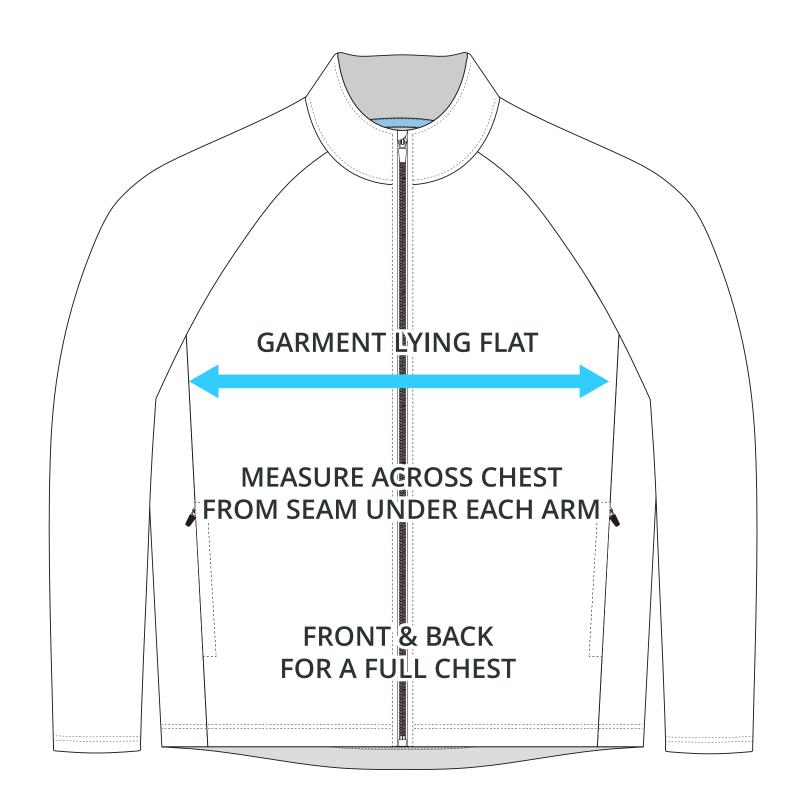

|
|                               |                    |                |                   |                   |                    |                  |                  |                  |
| SIZING CHART(cm)              | xs                 | s              | м                 | L                 | XL                 | 2XL              | 3XL              | 4XL              |
| SIZING CHART(cm)<br>1/2 Chest | <b>XS</b><br>48.00 | <b>S</b> 51.00 | <b>M</b><br>54.00 | <b>L</b><br>58.00 | <b>XL</b><br>62.00 | <b>2XL</b> 66.00 | <b>3XL</b> 70.00 | <b>4XL</b> 74.00 |
| , ,                           |                    |                |                   | _                 |                    |                  |                  |                  |

## HALF CHEST FULL CHEST