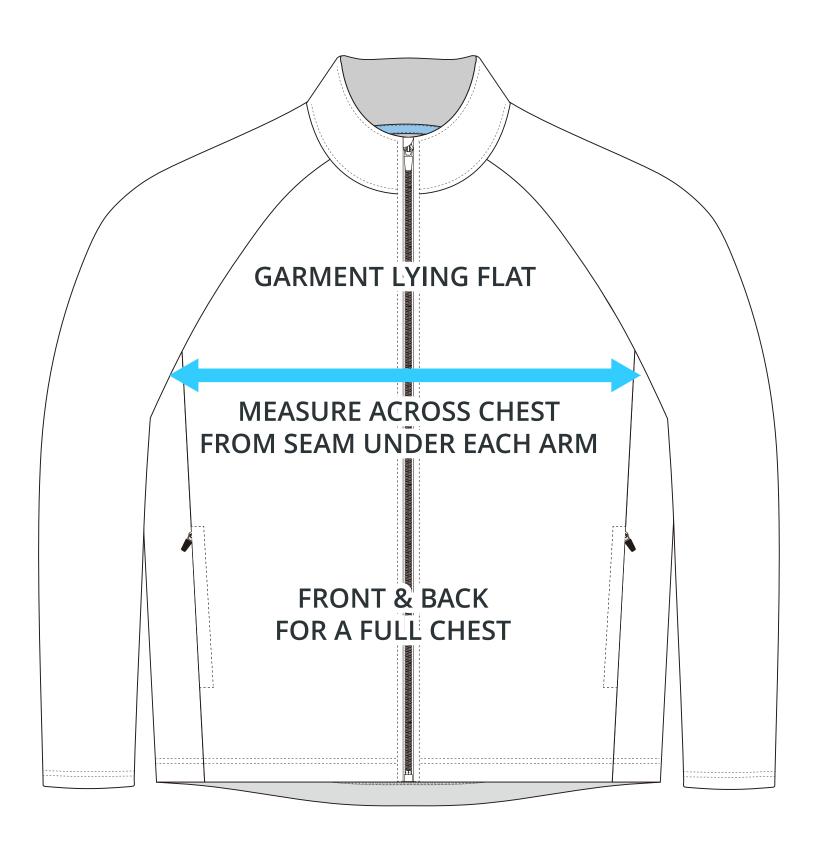

## HALF CHEST FULL CHEST

To find your size, compare measurements with a similar garment that fits you well.