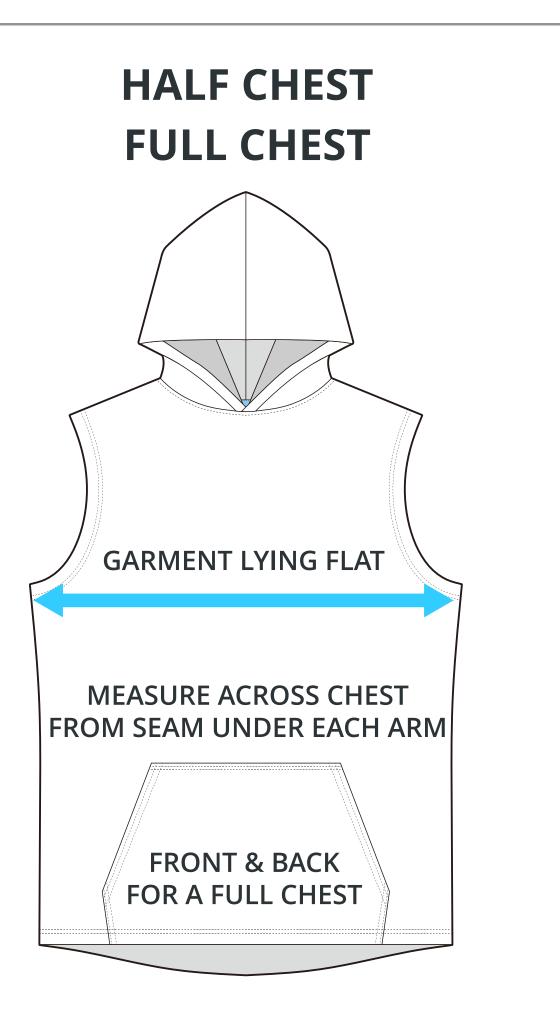

## ADULT SIZING

| SIZING CHART(inches) | S     | м     | L     | XL    | 2XL   | 3XL   | 4XL   | 5XL   |
|----------------------|-------|-------|-------|-------|-------|-------|-------|-------|
| 1/2 Chest            | 20.87 | 22.05 | 23.23 | 24.80 | 26.77 | 28.74 | 30.71 | 32.68 |
| Front length (HSP)   | 27.56 | 28.74 | 29.92 | 31.10 | 31.89 | 32.68 | 33.46 | 34.25 |
| Back length (HSP)    | 27.56 | 28.74 | 29.92 | 31.10 | 31.89 | 32.68 | 33.46 | 34.25 |
|                      |       |       |       |       |       |       |       |       |
|                      |       |       |       |       |       |       |       |       |
| SIZING CHART(cm)     | S     | м     | L     | XL    | 2XL   | 3XL   | 4XL   | 5XL   |
| 1/2 Chest            | 53.00 | 56.00 | 59.00 | 63.00 | 68.00 | 73.00 | 78.00 | 83.00 |
| Front length (HSP)   | 70.00 | 73.00 | 76.00 | 79.00 | 81.00 | 83.00 | 85.00 | 87.00 |
|                      |       |       |       |       |       |       |       |       |

## **YOUTH SIZING**

| SIZING CHART(inches) | <b>YXS</b> | <b>YS</b> | <b>YM</b> | <b>YL</b> | YXL   |
|----------------------|------------|-----------|-----------|-----------|-------|
| 1/2 Chest            | 14.96      | 16.14     | 17.32     | 18.50     | 19.69 |
| Front length (HSP)   | 19.69      | 21.26     | 22.83     | 24.41     | 25.98 |
| Back length (HSP)    | 19.69      | 21.26     | 22.83     | 24.41     | 25.98 |
| SIZING CHART(cm)     | YXS        | <b>YS</b> | <b>YM</b> | <b>YL</b> | YXL   |
| 1/2 Chest            | 38.00      | 41.00     | 44.00     | 47.00     | 50.00 |
| Front length (HSP)   | 50.00      | 54.00     | 58.00     | 62.00     | 66.00 |
| Back length (HSP)    | 50.00      | 54.00     | 58.00     | 62.00     | 66.00 |