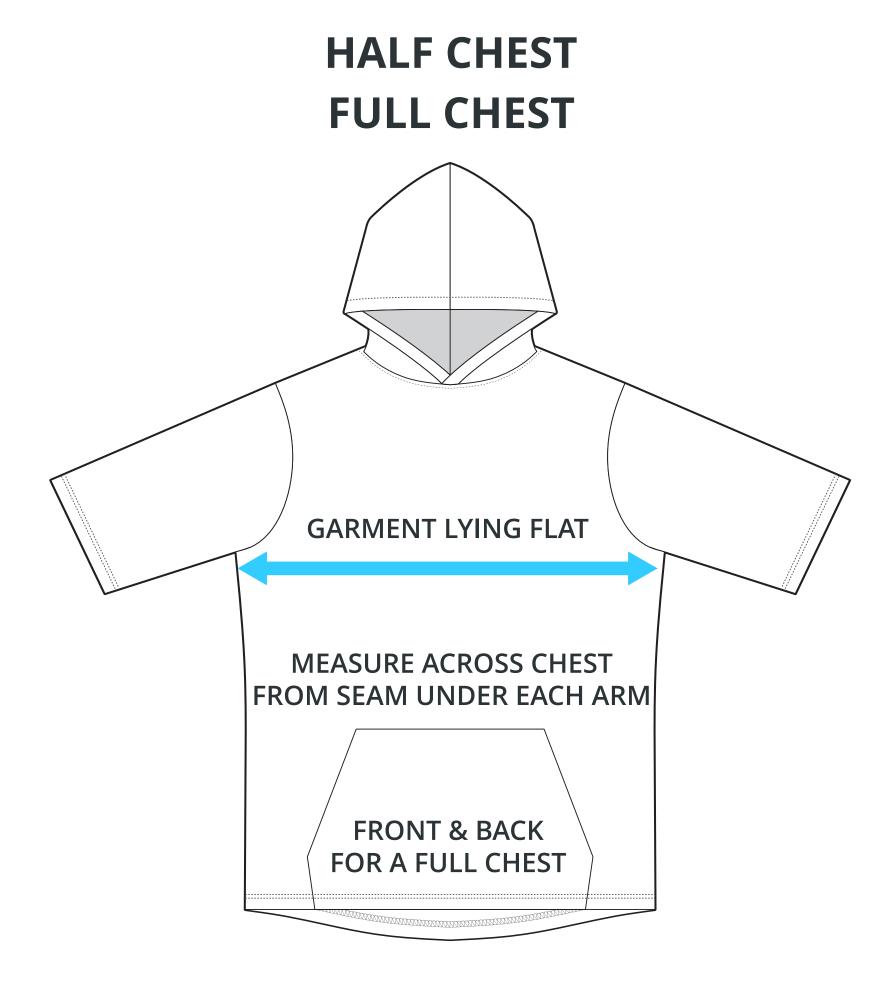

## SIZING CHART

## **ADULT SIZING**

| SIZING CHART(inches)  1/2 Chest  Front length (HSP)  Back length (HSP) | \$                            | M                          | L                                   | XL                            | 2XL                            | 3XL                                   | <b>4XL</b>                            | <b>5XL</b>                            |
|------------------------------------------------------------------------|-------------------------------|----------------------------|-------------------------------------|-------------------------------|--------------------------------|---------------------------------------|---------------------------------------|---------------------------------------|
|                                                                        | 20.87                         | 22.05                      | 23.23                               | 24.80                         | 26.77                          | 28.74                                 | 30.71                                 | 32.68                                 |
|                                                                        | 27.56                         | 28.74                      | 29.92                               | 31.10                         | 31.89                          | 32.68                                 | 33.46                                 | 34.25                                 |
|                                                                        | 27.56                         | 28.74                      | 29.92                               | 31.10                         | 31.89                          | 32.68                                 | 33.46                                 | 34.25                                 |
| SIZING CHART(cm)  1/2 Chest  Front length (HSP)  Back length (HSP)     | \$<br>53.00<br>70.00<br>70.00 | <b>M</b> 56.00 73.00 73.00 | <b>L</b><br>59.00<br>76.00<br>76.00 | XL<br>63.00<br>79.00<br>79.00 | 2XL<br>68.00<br>81.00<br>81.00 | <b>3XL</b><br>73.00<br>83.00<br>83.00 | <b>4XL</b><br>78.00<br>85.00<br>85.00 | <b>5XL</b><br>83.00<br>87.00<br>87.00 |

## **YOUTH SIZING**

| SIZING CHART(inches) 1/2 Chest Front length (HSP) Back length (HSP)      | YXS                          | YS                            | YM                            | YL                                   | YXL                          |
|--------------------------------------------------------------------------|------------------------------|-------------------------------|-------------------------------|--------------------------------------|------------------------------|
|                                                                          | 14.96                        | 16.14                         | 17.32                         | 18.50                                | 19.69                        |
|                                                                          | 19.69                        | 21.26                         | 22.83                         | 24.41                                | 25.98                        |
|                                                                          | 19.69                        | 21.26                         | 22.83                         | 24.41                                | 25.98                        |
| SIZING CHART(cm)<br>1/2 Chest<br>Front length (HSP)<br>Back length (HSP) | <b>YXS</b> 38.00 50.00 50.00 | YS<br>41.00<br>54.00<br>54.00 | YM<br>44.00<br>58.00<br>58.00 | <b>YL</b><br>47.00<br>62.00<br>62.00 | <b>YXL</b> 50.00 66.00 66.00 |