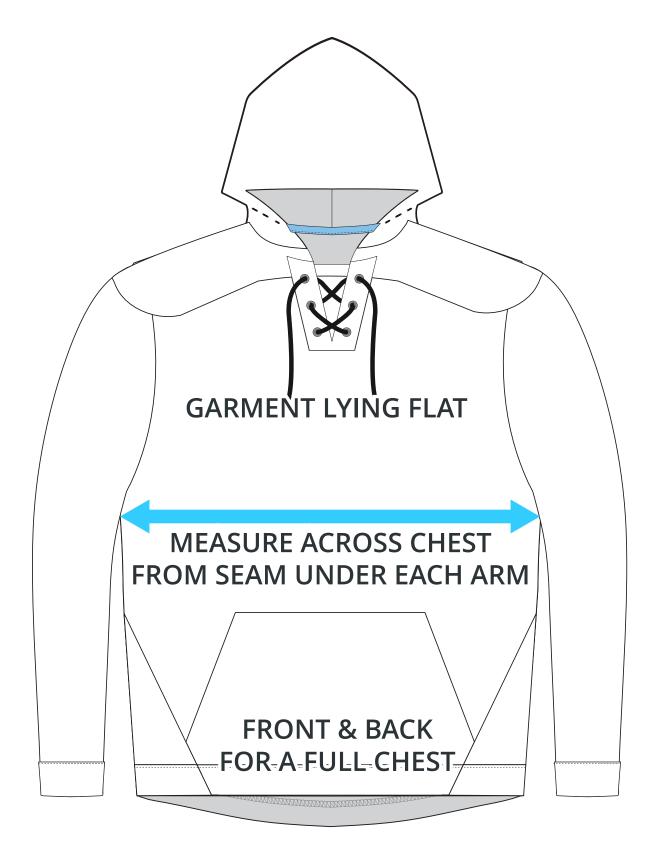

| <b>4XL</b> 29.92 30.31 31.89          |
|--------------------------------------------------------------------------|-------------------------------|-------------------------------|------------------------------|-------------------------------------|--------------------------------------|--------------------------------|---------------------------------------|---------------------------------------|
| SIZING CHART(cm)<br>1/2 Chest<br>Front length (HSP)<br>Back length (HSP) | XS<br>50.00<br>63.00<br>67.00 | \$<br>53.00<br>65.00<br>69.00 | <b>M</b> 56.00 67.00 71.00   | <b>L</b><br>60.00<br>69.00<br>73.00 | <b>XL</b><br>64.00<br>71.00<br>75.00 | <b>2XL</b> 68.00 73.00 77.00   | <b>3XL</b><br>72.00<br>75.00<br>79.00 | <b>4XL</b><br>76.00<br>77.00<br>81.00 |

## HALF CHEST FULL CHEST