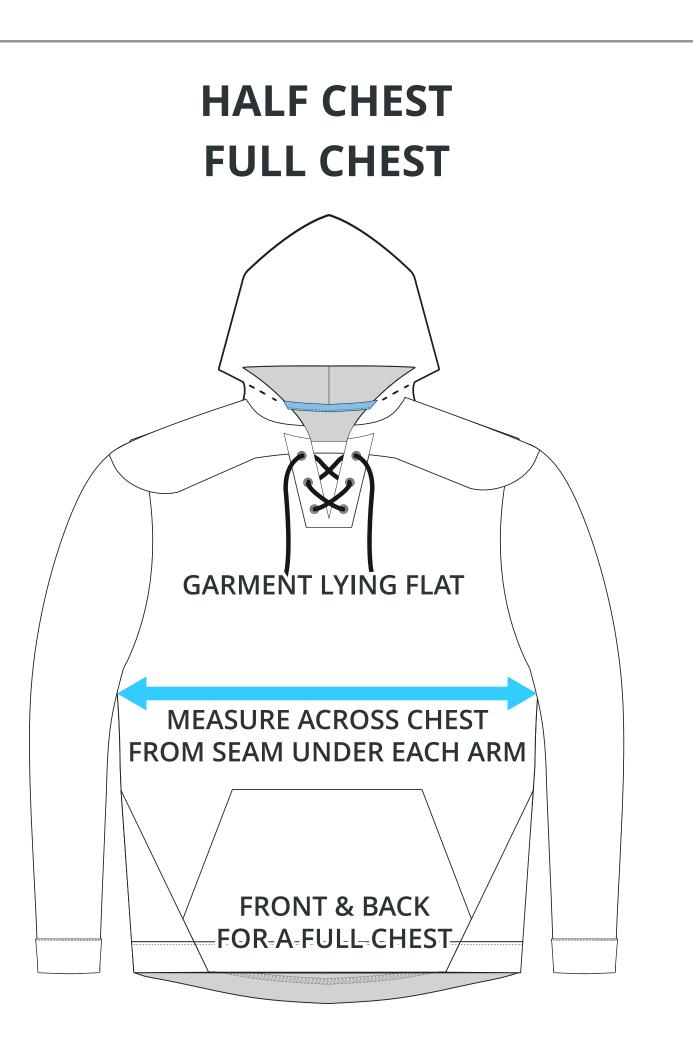

## ADULT SIZING

| SIZING CHART(inches) | <b>XS</b> | <b>S</b> | M        | L     | XL        | 2XL        | 3XL        | <b>4XL</b> |
|----------------------|-----------|----------|----------|-------|-----------|------------|------------|------------|
| 1/2 Chest            | 19.69     | 20.87    | 22.05    | 23.62 | 25.20     | 26.77      | 28.35      | 29.92      |
| Front length (HSP)   | 24.80     | 25.59    | 26.38    | 27.17 | 27.95     | 28.74      | 29.53      | 30.31      |
| Back length (HSP)    | 26.38     | 27.17    | 27.95    | 28.74 | 29.53     | 30.31      | 31.10      | 31.89      |
| SIZING CHART(cm)     | <b>XS</b> | <b>S</b> | <b>M</b> | L     | <b>XL</b> | <b>2XL</b> | <b>3XL</b> | <b>4XL</b> |
| 1/2 Chest            | 50.00     | 53.00    | 56.00    | 60.00 | 64.00     | 68.00      | 72.00      | 76.00      |
| Front length (HSP)   | 63.00     | 65.00    | 67.00    | 69.00 | 71.00     | 73.00      | 75.00      | 77.00      |
| Back length (HSP)    | 67.00     | 69.00    | 71.00    | 73.00 | 75.00     | 77.00      | 79.00      | 81.00      |

To find your size, compare measurements with a similar garment that fits you well.