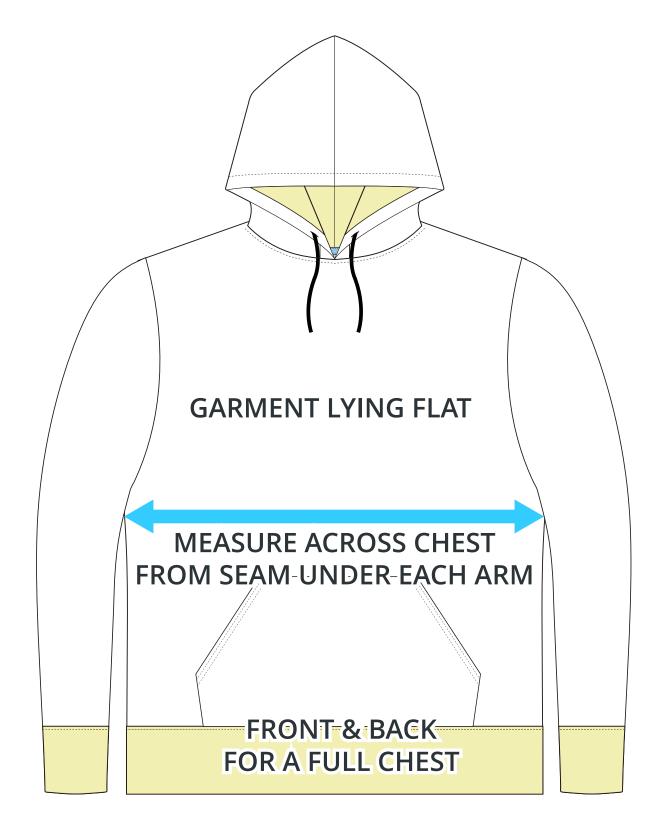

| 30.31            |
|                               |                 |                |                   |                   |                    |                  |                  |                  |
| SIZING CHART(cm)              | xs              | s              | М                 | L                 | XL                 | 2XL              | 3XL              | 4XL              |
| SIZING CHART(cm)<br>1/2 Chest | <b>XS</b> 50.00 | <b>S</b> 53.00 | <b>M</b><br>56.00 | <b>L</b><br>60.00 | <b>XL</b><br>64.00 | <b>2XL</b> 68.00 | <b>3XL</b> 72.00 | <b>4XL</b> 76.00 |
|                               |                 |                |                   |                   |                    |                  |                  |                  |

## HALF CHEST FULL CHEST