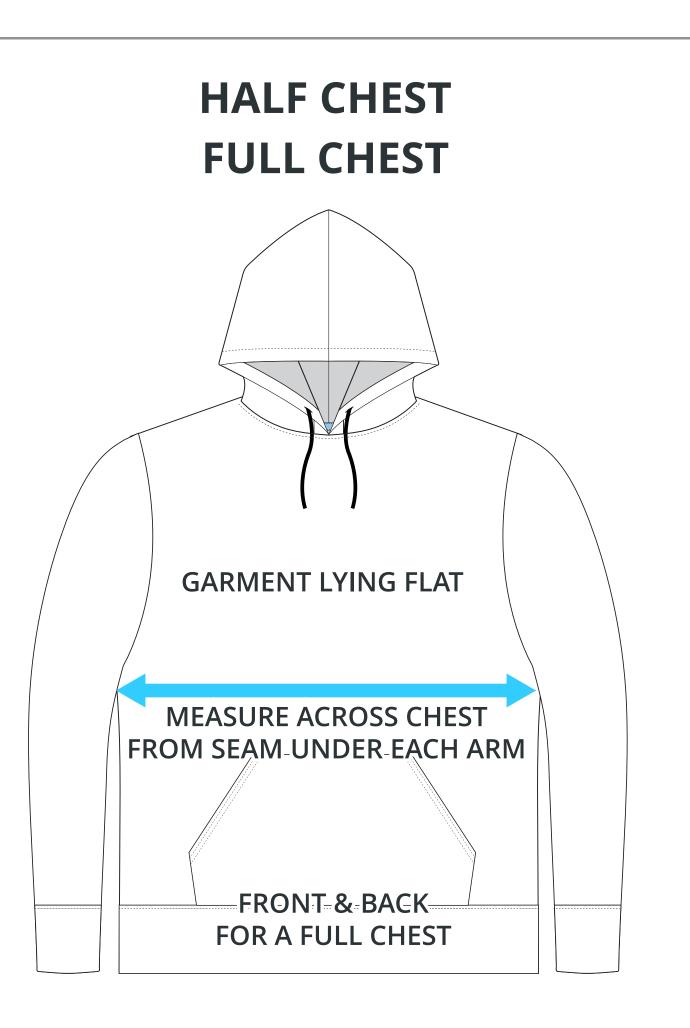

## SIZING CHART

## ADULT SIZING

| SIZING CHART(inches) | XS    | S     | м     | L     | XL    | 2XL   | 3XL   | 4XL   |
|----------------------|-------|-------|-------|-------|-------|-------|-------|-------|
| 1/2 Chest            | 19.69 | 20.87 | 22.05 | 23.62 | 25.20 | 26.77 | 28.35 | 29.92 |
| Front length (HSP)   | 24.80 | 25.59 | 26.38 | 27.17 | 27.95 | 28.74 | 29.53 | 30.31 |
| Back length (HSP)    | 24.80 | 25.59 | 26.38 | 27.17 | 27.95 | 28.74 | 29.53 | 30.31 |
|                      |       |       |       |       |       |       |       |       |
|                      |       |       |       |       |       |       |       |       |
| SIZING CHART(cm)     | XS    | S     | М     | L     | XL    | 2XL   | 3XL   | 4XL   |
| 1/2 Chest            | 50.00 | 53.00 | 56.00 | 60.00 | 64.00 | 68.00 | 72.00 | 76.00 |
| Front length (HSP)   | 63.00 | 65.00 | 67.00 | 69.00 | 71.00 | 73.00 | 75.00 | 77.00 |
| Back length (HSP)    | 63.00 | 65.00 | 67.00 | 69.00 | 71.00 | 73.00 | 75.00 | 77.00 |

To find your size, compare measurements with a similar garment that fits you well.