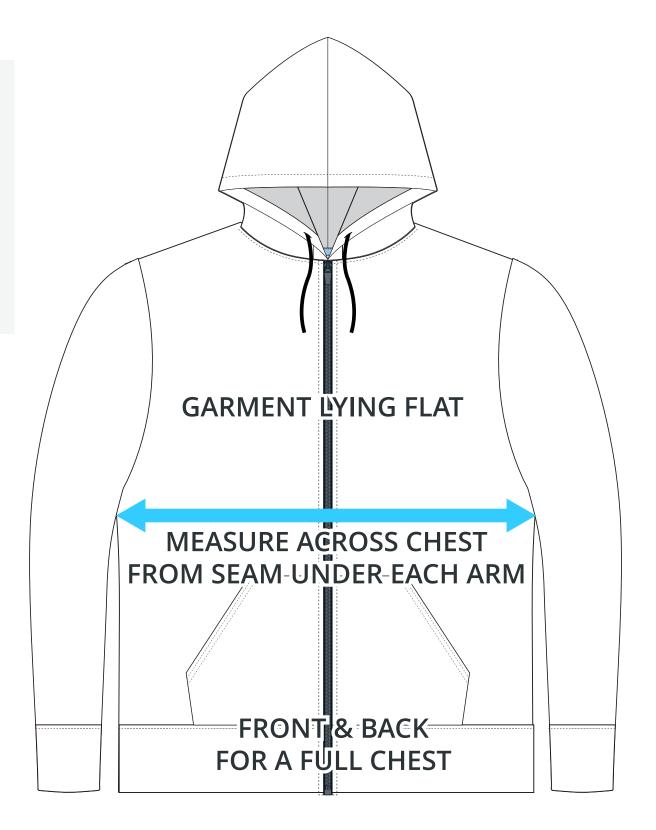

#### **ADULT SIZING**

| SIZING CHART(inches)                                   | <b>S</b>                   | <b>M</b>                   | <b>L</b>                   | XL                          | 2XL                    | 3XL                    | <b>4XL</b>                   | <b>5XL</b>                   | <b>6XL</b>                   | <b>7XL</b>                   | <b>8XL</b>                    |
|--------------------------------------------------------|----------------------------|----------------------------|----------------------------|-----------------------------|------------------------|------------------------|------------------------------|------------------------------|------------------------------|------------------------------|-------------------------------|
| 1/2 Chest                                              | 20.47                      | 22.05                      | 23.62                      | 25.59                       | 27.56                  | 29.53                  | 31.50                        | 33.46                        | 35.43                        | 37.40                        | 39.37                         |
| Back length (From CB)                                  | 26.38                      | 27.17                      | 27.95                      | 28.74                       | 29.53                  | 30.31                  | 31.10                        | 31.89                        | 32.68                        | 33.46                        | 34.25                         |
| SIZING CHART(cm)<br>1/2 Chest<br>Back length (From CB) | <b>S</b><br>52.00<br>67.00 | <b>M</b><br>56.00<br>69.00 | <b>L</b><br>60.00<br>71.00 | <b>XL</b><br>65.00<br>73.00 | <b>2XL</b> 70.00 75.00 | <b>3XL</b> 75.00 77.00 | <b>4XL</b><br>80.00<br>79.00 | <b>5XL</b><br>85.00<br>81.00 | <b>6XL</b><br>90.00<br>83.00 | <b>7XL</b><br>95.00<br>85.00 | <b>8XL</b><br>100.00<br>87.00 |

# HALF CHEST FULL CHEST