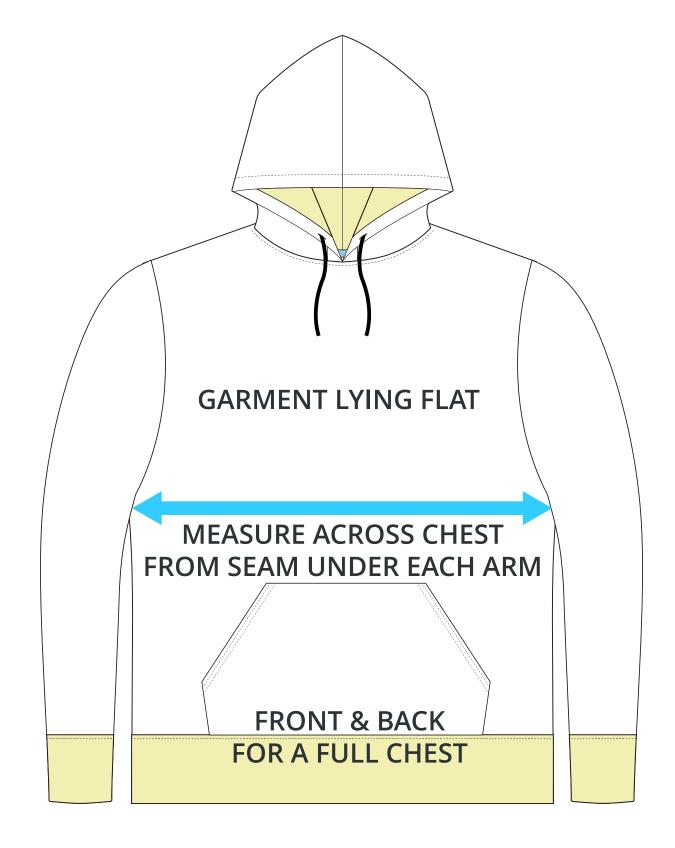

## HALF CHEST FULL CHEST

To find your size, compare measurements with a similar garment that fits you well.