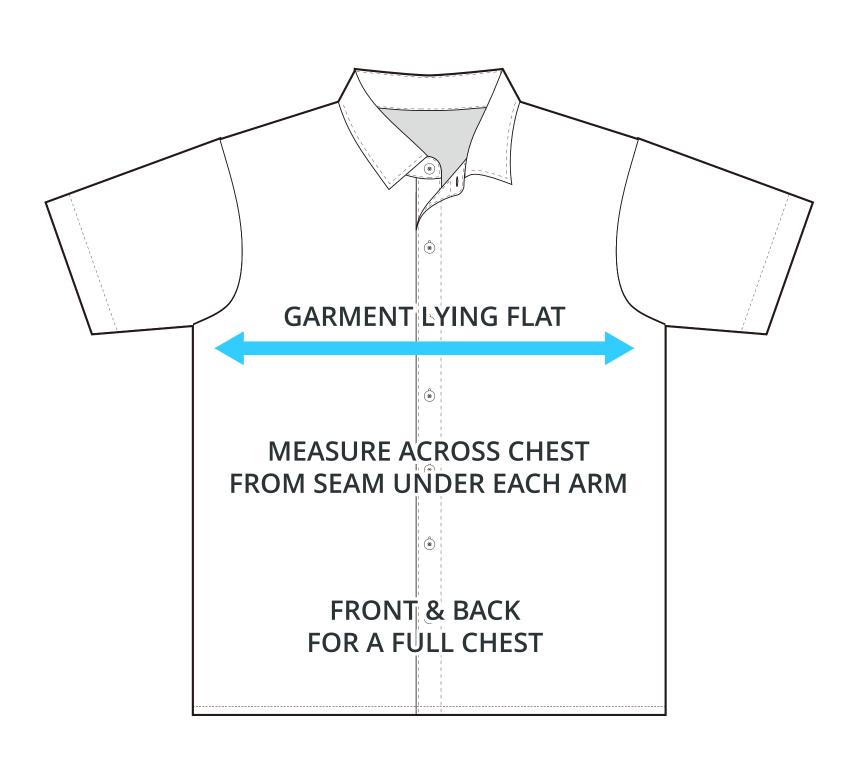

b> | <b>14</b> | <b>16</b> |
|---------------------------------------------------|----------|----------|-----------|-----------|-----------|-----------|
|                                                   | 24.80    | 25.59    | 27.17     | 28.35     | 29.53     | 30.31     |
|                                                   | 18.11    | 18.90    | 20.47     | 21.26     | 23.23     | 25.59     |
| SIZING CHART(cm) Front length (HSP) 1/2 Chest     | <b>6</b> | <b>8</b> | <b>10</b> | <b>12</b> | <b>14</b> | <b>16</b> |
|                                                   | 63.00    | 65.00    | 69.00     | 72.00     | 75.00     | 77.00     |
|                                                   | 46.00    | 48.00    | 52.00     | 54.00     | 59.00     | 65.00     |

## HALF CHEST FULL CHEST