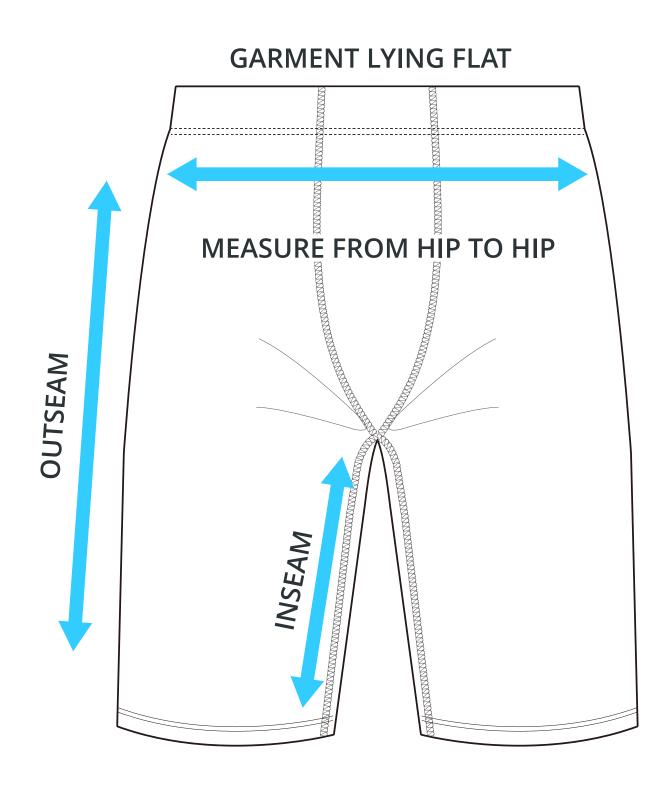

# HALF HIP INSEAM/OUTSEAM

To find your size, compare measurements with a similar garment that fits you well.