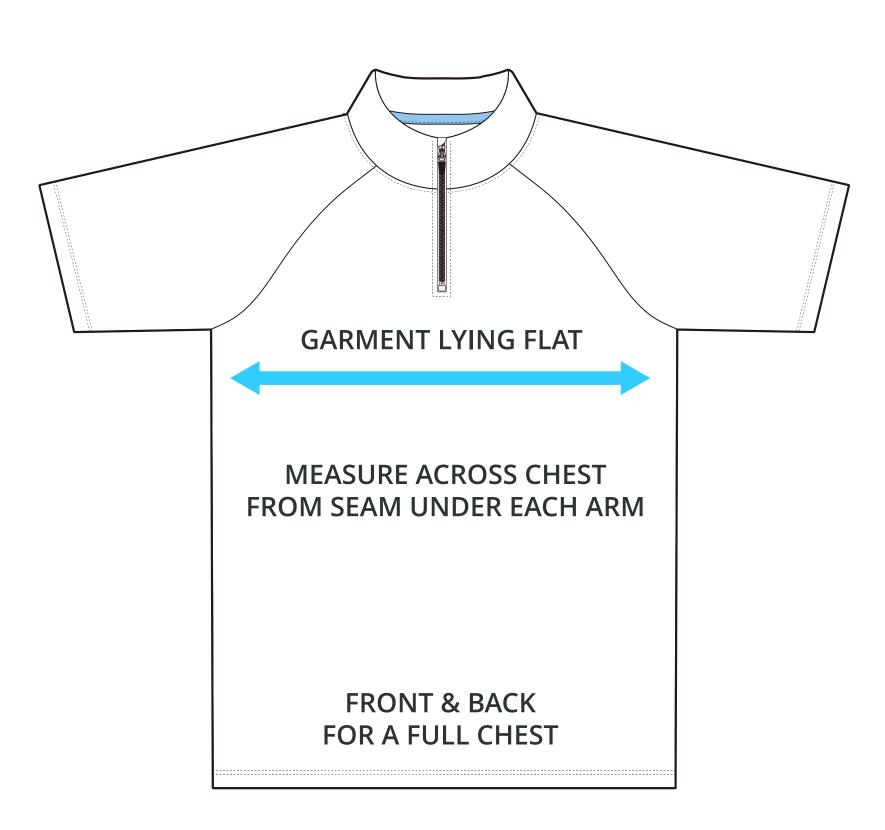

## SIZING CHART

## **ADULT SIZING**

| SIZING CHART(inches) 1/2 Chest Front length (HSP) Back length (HSP) | XS    | \$    | M     | L     | XL    | 2XL   | 3XL   |
|---------------------------------------------------------------------|-------|-------|-------|-------|-------|-------|-------|
|                                                                     | 16.54 | 17.72 | 18.90 | 20.08 | 21.26 | 22.44 | 23.62 |
|                                                                     | 25.59 | 26.38 | 27.17 | 27.95 | 28.74 | 29.53 | 30.31 |
|                                                                     | 25.59 | 26.38 | 27.17 | 27.95 | 28.74 | 29.53 | 30.31 |
| SIZING CHART(cm)                                                    | xs    | s     | М     | L     | XL    | 2XL   | 3XL   |
| 1/2 Chest Front length (HSP) Back length (HSP)                      | 42.00 | 45.00 | 48.00 | 51.00 | 54.00 | 57.00 | 60.00 |
|                                                                     | 65.00 | 67.00 | 69.00 | 71.00 | 73.00 | 75.00 | 77.00 |
|                                                                     | 65.00 | 67.00 | 69.00 | 71.00 | 73.00 | 75.00 | 77.00 |

## HALF CHEST FULL CHEST