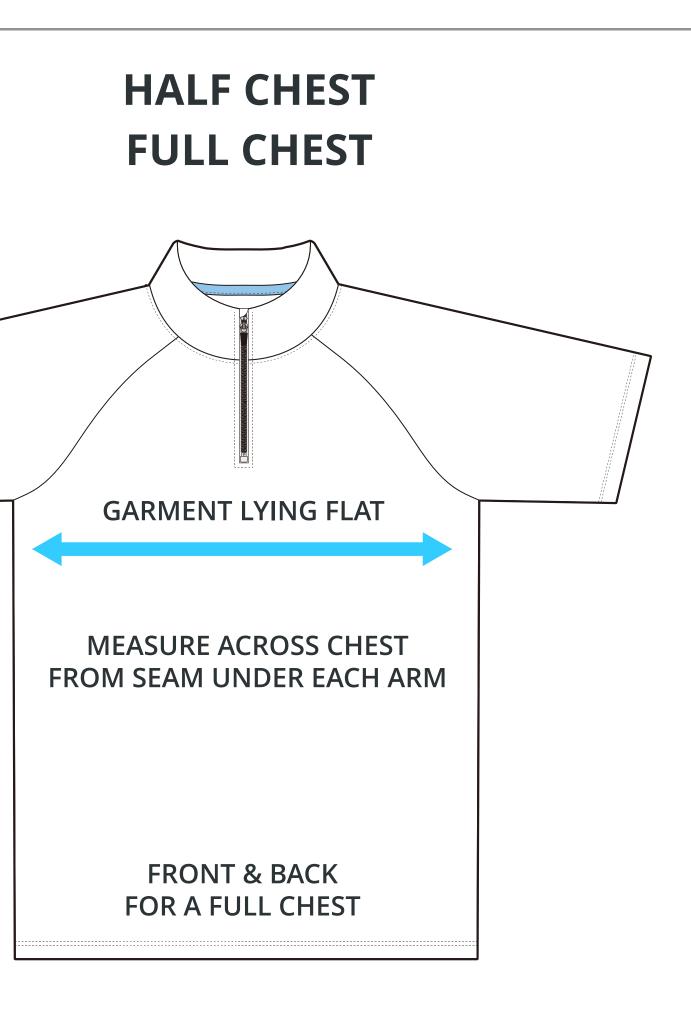

## **ADULT SIZING**

| SIZING CHART(inches)          | S                 | М                 | L          | XL                 | 2XL                 | 3XL                 | 4XL                 | 5XL                 |
|-------------------------------|-------------------|-------------------|------------|--------------------|---------------------|---------------------|---------------------|---------------------|
| 1/2 Chest                     | 19.29             | 20.47             | 21.65      | 22.83              | 24.02               | 25.20               | 26.38               | 27.56               |
| Front length (From CB)        | 28.35             | 29.13             | 29.92      | 30.71              | 31.50               | 32.28               | 33.07               | 33.86               |
| Back length (From CB)         | 28.35             | 29.13             | 29.92      | 30.71              | 31.50               | 32.28               | 33.07               | 33.86               |
|                               |                   |                   |            |                    |                     |                     |                     |                     |
|                               |                   |                   |            |                    |                     |                     |                     |                     |
|                               |                   |                   |            |                    |                     |                     |                     |                     |
| SIZING CHART(cm)              | s                 | м                 | L          | XL                 | 2XL                 | 3XL                 | 4XL                 | 5XL                 |
| SIZING CHART(cm)<br>1/2 Chest | <b>S</b><br>49.00 | <b>M</b><br>52.00 | L<br>55.00 | <b>XL</b><br>58.00 | <b>2XL</b><br>61.00 | <b>3XL</b><br>64.00 | <b>4XL</b><br>67.00 | <b>5XL</b><br>70.00 |
|                               |                   |                   | _          |                    |                     |                     |                     |                     |

## **YOUTH SIZING**

| SIZING CHART(inches)          | YXS                 | YS                 | YM                 | YL                 | YXL                 |
|-------------------------------|---------------------|--------------------|--------------------|--------------------|---------------------|
| 1/2 Chest                     | 13.78               | 14.96              | 16.14              | 17.32              | 18.50               |
| Front length (From CB)        | 19.69               | 20.87              | 22.44              | 24.80              | 26.38               |
| Back length (From CB)         | 19.69               | 20.87              | 22.44              | 24.80              | 26.38               |
|                               |                     |                    |                    |                    |                     |
|                               |                     |                    |                    |                    |                     |
|                               |                     |                    |                    |                    |                     |
| SIZING CHART(cm)              | YXS                 | YS                 | YM                 | YL                 | YXL                 |
| SIZING CHART(cm)<br>1/2 Chest | <b>YXS</b><br>35.00 | <b>YS</b><br>38.00 | <b>YM</b><br>41.00 | <b>YL</b><br>44.00 | <b>YXL</b><br>47.00 |
|                               |                     |                    |                    |                    |                     |
| 1/2 Chest                     | 35.00               | 38.00              | 41.00              | 44.00              | 47.00               |

To find your size, compare measurements with a similar garment that fits you well.