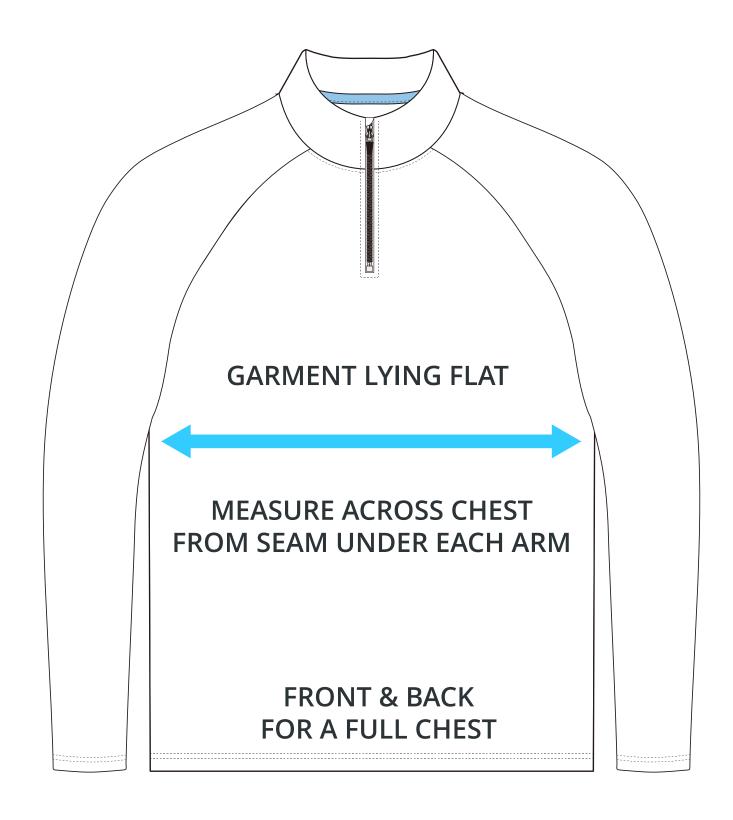

| 17.72 | 18.90    | 20.08 | 21.26     | 22.44 | 23.62      |
| Front length (HSP)   | 25.59                       | 26.38 | 27.17    | 27.95 | 28.74     | 29.53 | 30.31      |
| Back length (HSP)    | 25.59                       | 26.38 | 27.17    | 27.95 | 28.74     | 29.53 | 30.31      |
| SIZING CHART(cm)     | <b>XS</b> 42.00 65.00 65.00 | \$    | <b>M</b> | L     | <b>XL</b> | 2XL   | <b>3XL</b> |
| 1/2 Chest            |                             | 45.00 | 48.00    | 51.00 | 54.00     | 57.00 | 60.00      |
| Front length (HSP)   |                             | 67.00 | 69.00    | 71.00 | 73.00     | 75.00 | 77.00      |
| Back length (HSP)    |                             | 67.00 | 69.00    | 71.00 | 73.00     | 75.00 | 77.00      |

## HALF CHEST FULL CHEST