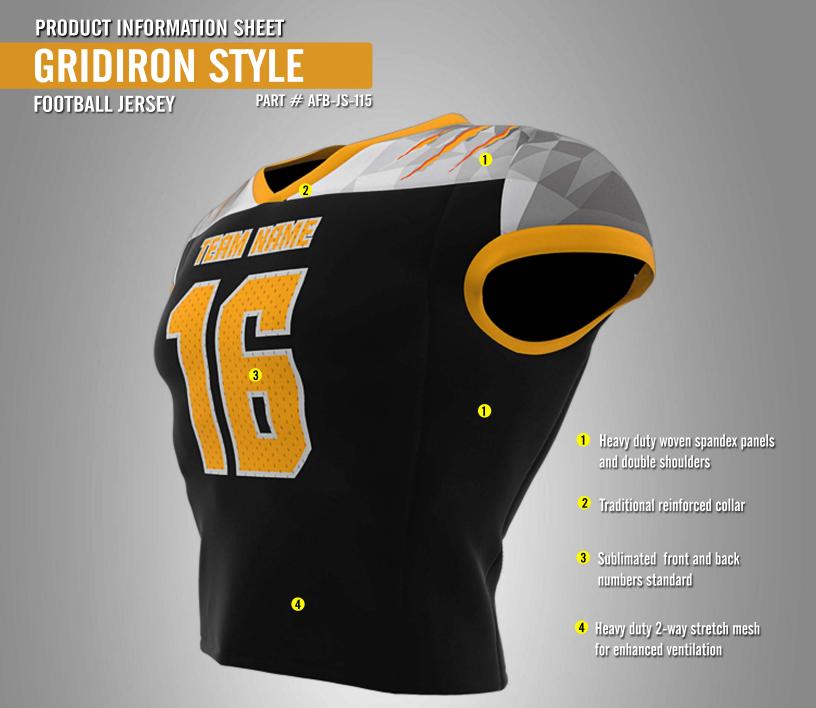

Our Gridiron Jersey is a belt length, cap sleeve, 7-panel design made from 2-way stretch mesh with double layer spandex shoulders and side inserts. The Gridiron Jersey features double reinforced stitching on all seams. Traditional design and large front and back panels allow maximum design and number flexibility. A budget friendly design with pro style features.