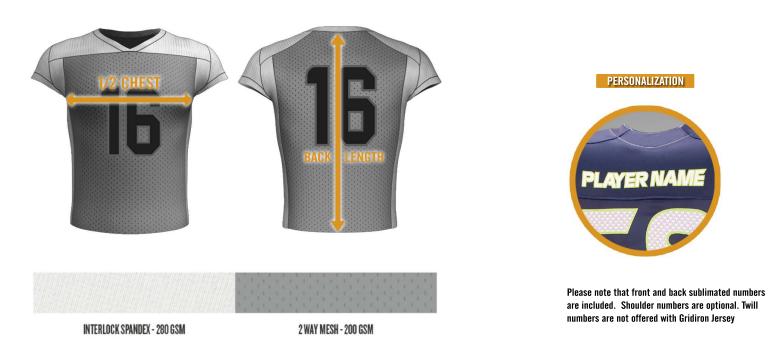

## PANEL DESIGN, FABRIC AND SIZE

**OPTIONS** 

| SIZING CHART | YXS   | YS    | YM    | YL    | YXL   | \$    | м     | L     | XL    | 2XL   | 3XL   | 4XL   | 5XL   |
|--------------|-------|-------|-------|-------|-------|-------|-------|-------|-------|-------|-------|-------|-------|
| 1/2 CHEST    | 15.75 | 16.50 | 17.75 | 19.00 | 19.75 | 19.75 | 21.25 | 22.75 | 24.50 | 26.00 | 27.50 | 29.25 | 30.75 |
| BACK LENGTH  | 20.75 | 21.75 | 22.75 | 24.50 | 25.50 | 27.50 | 28.25 | 29.25 | 30.00 | 30.75 | 31.50 | 32.25 | 33.00 |