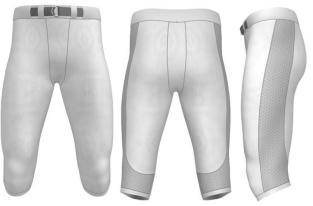

# **FOOTBALL PANTS**

**VICTORY PANT** 

GAME DAY PANT

SALUTE PANT

STARTER PANT

- 1 Silicon "gripper" slotted waistband
- 4 Heavy duty spandex 4-way stretch construction

- 2 Integrated sublimated belt
- 5 Heavy duty 4-way stretch mesh inserts for enhanced ventilation
- 3 Fly-less front panel design
- 6 Built-in knee and thigh pad pockets

Our premium Football Pants are offered in a variety of styles to suit every taste and budget. All models feature heavyweight spandex construction, fly-less front panel design and built-in knee and thigh pad pockets. All models except for the Starter feature an integrated sublimated belt and silicone "gripper" waistband to keep jerseys securely tucked in. Our deluxe Victory and Game day models also feature heavy duty spandex mesh inserts on the sides which enhance ventilation. The Victory and Game Day are also offered in an economical "hybrid" sublimation designs whereby only the side inserts and belt are sublimated and the balance of the pant is manufactured from a pre-dyed heavy duty spandex fabric for enhanced durability and economy.