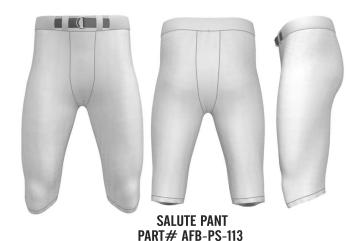

# **FOOTBALL PANTS**

**VICTORY PANT** 

GAME DAY PANT

SALUTE PANT

STARTER PANT

- 1 Silicon "gripper" slotted waistband
- 4 Heavy duty spandex 4-way stretch construction

- 2 Integrated sublimated belt
- 5 Heavy duty 4-way stretch mesh inserts for enhanced ventilation
- 3 Fly-less front panel design
- 6 Built-in knee and thigh pad pockets

Our premium Football Pants are offered in a variety of styles to suit every taste and budget. All models feature heavyweight spandex construction, fly-less front panel design and built-in knee and thigh pad pockets. All models except for the Starter feature an integrated sublimated belt and silicone "gripper" waistband to keep jerseys securely tucked in. Our deluxe Victory and Game day models also feature heavy duty spandex mesh inserts on the sides which enhance ventilation. The Victory and Game Day are also offered in an economical "hybrid" sublimation designs whereby only the side inserts and belt are sublimated and the balance of the pant is manufactured from a pre-dyed heavy duty spandex fabric for enhanced durability and economy.