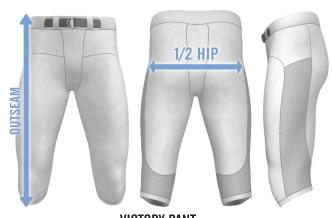

# **FOOTBALL PANTS**

**VICTORY PANT** 

GAME DAY PANT

SALUTE PANT

STARTER PANT

- 1 Silicon "gripper" slotted waistband
- 4 Heavy duty spandex 4-way stretch construction

- 2 Integrated sublimated belt
- 5 Heavy duty 4-way stretch mesh inserts for enhanced ventilation
- 3 Fly-less front panel design
- 6 Built-in knee and thigh pad pockets

Our premium Football Pants are offered in a variety of styles to suit every taste and budget. All models feature heavyweight spandex construction, fly-less front panel design and built-in knee and thigh pad pockets. All models except for the Starter feature an integrated sublimated belt and silicone "gripper" waistband to keep jerseys securely tucked in. Our deluxe Victory and Game day models also feature heavy duty spandex mesh inserts on the sides which enhance ventilation. The Victory and Game Day are also offered in an economical "hybrid" sublimation designs whereby only the side inserts and belt are sublimated and the balance of the pant is manufactured from a pre-dyed heavy duty spandex fabric for enhanced durability and economy.

### **SIZING FOR ALL PANTS**

| SIZING CHART | YXS   | YS    | YM    | YL    | YXL   | XS    | S     | M     | L     | XL    | 2XL   | 3XL   | 4XL   | 5XL   |
|--------------|-------|-------|-------|-------|-------|-------|-------|-------|-------|-------|-------|-------|-------|-------|
| OUTSEAM      | 16.50 | 18.00 | 19.75 | 20.75 | 22.00 | 23.25 | 24.50 | 25.25 | 26.00 | 26.75 | 27.50 | 28.25 | 29.25 | 30.00 |
| 1/2 WAIST    | 10.25 | 11.25 | 12.25 | 12.75 | 13.25 | 13.50 | 14.25 | 15.25 | 17.00 | 18.00 | 19.25 | 20.00 | 20.75 | 22.00 |
| 1/2 HIP      | 12.25 | 13.25 | 14.25 | 14.75 | 15.25 | 15.75 | 17.00 | 18.00 | 19.75 | 21.25 | 22.75 | 24.50 | 26.00 | 27.50 |