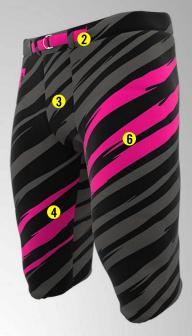

# **FOOTBALL PANTS**

**VICTORY PANT** 

GAME DAY PANT

SALUTE PANT

STARTER PANT

- 1 Silicon "gripper" slotted waistband
- 4 Heavy duty spandex 4-way stretch construction

- 2 Integrated sublimated belt
- 5 Heavy duty 4-way stretch mesh inserts for enhanced ventilation
- 3 Fly-less front panel design
- 6 Built-in knee and thigh pad pockets

Our premium Football Pants are offered in a variety of styles to suit every taste and budget. All models feature heavyweight spandex construction, fly-less front panel design and built-in knee and thigh pad pockets. All models except for the Starter feature an integrated sublimated belt and silicone "gripper" waistband to keep jerseys securely tucked in. Our deluxe Victory and Game day models also feature heavy duty spandex mesh inserts on the sides which enhance ventilation. The Victory and Game Day are also offered in an economical "hybrid" sublimation designs whereby only the side inserts and belt are sublimated and the balance of the pant is manufactured from a pre-dyed heavy duty spandex fabric for enhanced durability and economy.