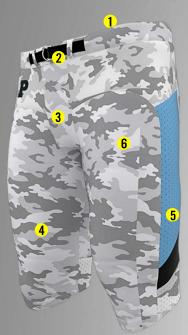

# **FOOTBALL PANTS**

**VICTORY PANT** 

GAME DAY PANT

SALUTE PANT

STARTER PANT

- 1 Silicon "gripper" slotted waistband
- 4 Heavy duty spandex 4-way stretch construction

- 2 Integrated sublimated belt
- 5 Heavy duty 4-way stretch mesh inserts for enhanced ventilation
- 3 Fly-less front panel design
- 6 Built-in knee and thigh pad pockets

Our premium Football Pants are offered in a variety of styles to suit every taste and budget. All models feature heavyweight spandex construction, fly-less front panel design and built-in knee and thigh pad pockets. All models except for the Starter feature an integrated sublimated belt and silicone "gripper" waistband to keep jerseys securely tucked in. Our deluxe Victory and Game day models also feature heavy duty spandex mesh inserts on the sides which enhance ventilation. The Victory and Game Day are also offered in an economical "hybrid" sublimation designs whereby only the side inserts and belt are sublimated and the balance of the pant is manufactured from a pre-dyed heavy duty spandex fabric for enhanced durability and economy.

#### PANEL DESIGN AND FABRIC

VICTORY PANT
PART# AFB-PS-110 (SUBLIMATED)/AFB-PH-110 (HYBRID)

GAME DAY PANT
PART# AFB-PS-112 (SUBLIMATED)/AFB-PH-112 (HYBRID)

INTERLOCK SPANDEX - 280 GSM

4 WAY MESH - 280 GSM