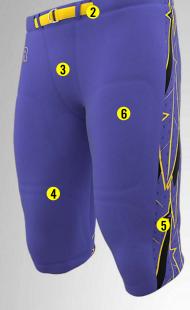

# **FOOTBALL PANTS**

**VICTORY PANT** 

GAME DAY PANT

SALUTE PANT

STARTER PANT

- 1 Silicon "gripper" slotted waistband
- 4 Heavy duty spandex 4-way stretch construction

- 2 Integrated sublimated belt
- 5 Heavy duty 4-way stretch mesh inserts for enhanced ventilation
- 3 Fly-less front panel design
- 6 Built-in knee and thigh pad pockets

Our premium Football Pants are offered in a variety of styles to suit every taste and budget. All models feature heavyweight spandex construction, fly-less front panel design and built-in knee and thigh pad pockets. All models except for the Starter feature an integrated sublimated belt and silicone "gripper" waistband to keep jerseys securely tucked in. Our deluxe Victory and Game day models also feature heavy duty spandex mesh inserts on the sides which enhance ventilation. The Victory and Game Day are also offered in an economical "hybrid" sublimation designs whereby only the side inserts and belt are sublimated and the balance of the pant is manufactured from a pre-dyed heavy duty spandex fabric for enhanced durability and economy.

#### PANEL DESIGN AND FABRIC

VICTORY PANT
PART# AFB-PS-110 (SUBLIMATED)/AFB-PH-110 (HYBRID)

GAME DAY PANT
PART# AFB-PS-112 (SUBLIMATED)/AFB-PH-112 (HYBRID)

INTERLOCK SPANDEX - 280 GSM

4 WAY MESH - 280 GSM