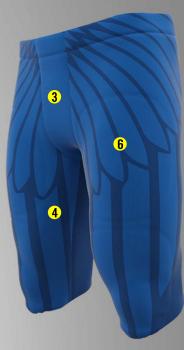

# **FOOTBALL PANTS**

**VICTORY PANT** 

GAME DAY PANT

SALUTE PANT

STARTER PANT

- 1 Silicon "gripper" slotted waistband
- 4 Heavy duty spandex 4-way stretch construction

- 2 Integrated sublimated belt
- 5 Heavy duty 4-way stretch mesh inserts for enhanced ventilation
- 3 Fly-less front panel design
- 6 Built-in knee and thigh pad pockets

Our premium Football Pants are offered in a variety of styles to suit every taste and budget. All models feature heavyweight spandex construction, fly-less front panel design and built-in knee and thigh pad pockets. All models except for the Starter feature an integrated sublimated belt and silicone "gripper" waistband to keep jerseys securely tucked in. Our deluxe Victory and Game day models also feature heavy duty spandex mesh inserts on the sides which enhance ventilation. The Victory and Game Day are also offered in an economical "hybrid" sublimation designs whereby only the side inserts and belt are sublimated and the balance of the pant is manufactured from a pre-dyed heavy duty spandex fabric for enhanced durability and economy.