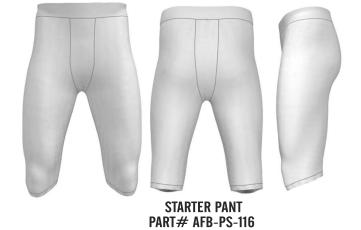

# **FOOTBALL PANTS**

**VICTORY PANT** 

GAME DAY PANT

SALUTE PANT

STARTER PANT

- 1 Silicon "gripper" slotted waistband
- 4 Heavy duty spandex 4-way stretch construction

- 2 Integrated sublimated belt
- 5 Heavy duty 4-way stretch mesh inserts for enhanced ventilation
- 3 Fly-less front panel design
- 6 Built-in knee and thigh pad pockets

Our premium Football Pants are offered in a variety of styles to suit every taste and budget. All models feature heavyweight spandex construction, fly-less front panel design and built-in knee and thigh pad pockets. All models except for the Starter feature an integrated sublimated belt and silicone "gripper" waistband to keep jerseys securely tucked in. Our deluxe Victory and Game day models also feature heavy duty spandex mesh inserts on the sides which enhance ventilation. The Victory and Game Day are also offered in an economical "hybrid" sublimation designs whereby only the side inserts and belt are sublimated and the balance of the pant is manufactured from a pre-dyed heavy duty spandex fabric for enhanced durability and economy.